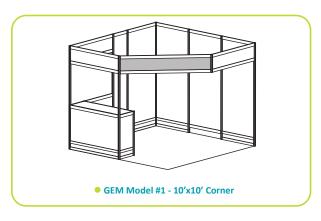

# furnishings

Grey Fabric Side Chair

Grey Fabric Counter Stool

Steno Chair

30" Round / 30" High Pedestal Table

30" Round / 18" High Coffee Table

4', 6', OR 8' Long Raised Draped Table with White Vinyl Top

4', 6', OR 8' Long Draped Table with White Vinyl Top

Gold Ballot Drum

22" W X 28" H
Chrome Sign Holder
(sign extra)