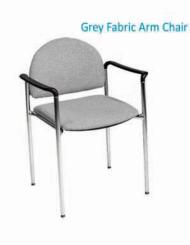

# furnishings

Grey Fabric Side Chair

Grey Fabric Counter Stool

Steno Chair

30" Round / 30" High Pedestal Table

30" Round / 18" High Coffee Table

4', 6', OR 8' Long Raised Draped Table with White Vinyl Top

4', 6', OR 8' Long Draped Table with White Vinyl Top