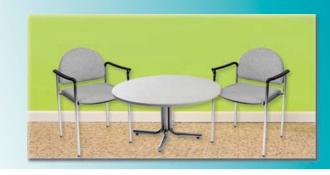

# furnishings

Grey Fabric Side Chair

Grey Fabric Counter Stool

Steno Chair

30" Round / 30" High Pedestal Table

30" Round / 18" High Coffee Table

4', 6', OR 8' Long Raised Draped Table with White Vinyl Top

4', 6', OR 8' Long Draped Table with White Vinyl Top