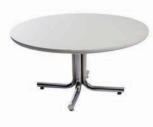

# furnishings

Grey Fabric Side Chair

Grey Fabric Counter Stool

Steno Chair

30" Round / 30" High Pedestal Table

30" Round / 18" High Coffee Table

4', 6', OR 8' Long Raised Draped Table with White Vinyl Top

4', 6', OR 8' Long Draped Table with White Vinyl Top

### FURNISHINGS ORDER FORM

| $\square \cap M$                                                             | O-1                                                                                                                                                                                                                                                                                                                                                                     | n a                                                                                              | . Ch                                                                                                              | 2017           |                 | DISCOUNT PRICE                                                                                                                                                                              | Dagg                                                      | mho= 00                                                                                           | 20   |
|------------------------------------------------------------------------------|-------------------------------------------------------------------------------------------------------------------------------------------------------------------------------------------------------------------------------------------------------------------------------------------------------------------------------------------------------------------------|--------------------------------------------------------------------------------------------------|-------------------------------------------------------------------------------------------------------------------|----------------|-----------------|---------------------------------------------------------------------------------------------------------------------------------------------------------------------------------------------|-----------------------------------------------------------|---------------------------------------------------------------------------------------------------|------|
| HOW:                                                                         | Calgary Re                                                                                                                                                                                                                                                                                                                                                              | novation                                                                                         | n Show                                                                                                            | 2017           |                 | DEADLINE DATE:                                                                                                                                                                              | Decer                                                     | mber 28                                                                                           | , 20 |
|                                                                              | EXHIBITOR                                                                                                                                                                                                                                                                                                                                                               | INFORM                                                                                           | MATION                                                                                                            |                |                 | CREDIT CAR                                                                                                                                                                                  | D AUTHO                                                   | RIZATIO                                                                                           | NC   |
|                                                                              | BOOTH #:                                                                                                                                                                                                                                                                                                                                                                |                                                                                                  |                                                                                                                   |                |                 | MASTERCARD                                                                                                                                                                                  | VISA                                                      | AMI                                                                                               | EX   |
| OMPANY                                                                       | <b>/</b>                                                                                                                                                                                                                                                                                                                                                                |                                                                                                  |                                                                                                                   |                | L               |                                                                                                                                                                                             |                                                           |                                                                                                   |      |
|                                                                              |                                                                                                                                                                                                                                                                                                                                                                         |                                                                                                  |                                                                                                                   |                |                 | EXPIRY DATE                                                                                                                                                                                 | 1                                                         |                                                                                                   |      |
|                                                                              | PROV/S1                                                                                                                                                                                                                                                                                                                                                                 |                                                                                                  |                                                                                                                   |                |                 | 0.175                                                                                                                                                                                       | UOL DED MANE                                              |                                                                                                   |      |
|                                                                              |                                                                                                                                                                                                                                                                                                                                                                         |                                                                                                  |                                                                                                                   |                |                 | CARL                                                                                                                                                                                        | HOLDER NAME                                               |                                                                                                   |      |
|                                                                              |                                                                                                                                                                                                                                                                                                                                                                         | _ FAX                                                                                            |                                                                                                                   |                |                 | CARDHO                                                                                                                                                                                      | DLDER SIGNATUR                                            | RE                                                                                                |      |
| ONTACT                                                                       | NAME                                                                                                                                                                                                                                                                                                                                                                    |                                                                                                  |                                                                                                                   |                |                 | CHEQUE ATTAC                                                                                                                                                                                | CHED (PAYABLE T                                           | O GES)                                                                                            |      |
|                                                                              | (ORI                                                                                                                                                                                                                                                                                                                                                                    |                                                                                                  |                                                                                                                   |                |                 | PAID IN FULL PAYMENT IS RECEIVE                                                                                                                                                             | D)                                                        |                                                                                                   |      |
|                                                                              | FURNIS                                                                                                                                                                                                                                                                                                                                                                  |                                                                                                  |                                                                                                                   |                |                 | DRAPED DISPLAY                                                                                                                                                                              | <u> </u>                                                  | 30" HIGH                                                                                          |      |
| QTY                                                                          | DESCRIPTION                                                                                                                                                                                                                                                                                                                                                             | DISCOUNT                                                                                         | REGULAR<br>PRICE                                                                                                  | TOTAL          | BLAC            | K BLUE BURGUNDY                                                                                                                                                                             | GREEN RE                                                  | D SILVER                                                                                          | □ v  |
|                                                                              | Grey Fabric Side Chair                                                                                                                                                                                                                                                                                                                                                  | \$41.00                                                                                          | \$57.00                                                                                                           |                | QTY             | DESCRIPTION                                                                                                                                                                                 | DISCOUNT<br>PRICE                                         | REGULAR<br>PRICE                                                                                  | то   |
|                                                                              | Grey Fabric Counter Stool                                                                                                                                                                                                                                                                                                                                               | \$89.50                                                                                          | \$125.50                                                                                                          |                |                 | 4 Ft. Long x 2 Ft. Wide                                                                                                                                                                     | \$85.50                                                   | \$119.50                                                                                          |      |
|                                                                              | Grey Fabric Arm Chair                                                                                                                                                                                                                                                                                                                                                   | \$42.00                                                                                          | \$74.50                                                                                                           |                |                 | 6 Ft. Long x 2 Ft. Wide                                                                                                                                                                     | \$94.00                                                   | \$131.50                                                                                          |      |
|                                                                              | Steno Chair                                                                                                                                                                                                                                                                                                                                                             | <u> </u>                                                                                         | <u> </u>                                                                                                          |                |                 | 8 Ft. Long x 2 Ft. Wide                                                                                                                                                                     | \$101.50                                                  | \$142.50                                                                                          |      |
|                                                                              | 1                                                                                                                                                                                                                                                                                                                                                                       | \$58.00                                                                                          | \$81.00                                                                                                           |                |                 | Drape Fourth Side                                                                                                                                                                           | Add \$3                                                   | 7.00 ea.                                                                                          |      |
|                                                                              | Cocktail Table 40" High 30" Round 30" High                                                                                                                                                                                                                                                                                                                              | \$90.00                                                                                          | \$125.50                                                                                                          |                |                 | 1                                                                                                                                                                                           |                                                           |                                                                                                   |      |
|                                                                              |                                                                                                                                                                                                                                                                                                                                                                         |                                                                                                  |                                                                                                                   |                |                 |                                                                                                                                                                                             |                                                           |                                                                                                   |      |
|                                                                              | Pedestal Table                                                                                                                                                                                                                                                                                                                                                          | \$74.50                                                                                          | \$104.50                                                                                                          |                | RA              | ISED DRAPED DISF                                                                                                                                                                            | LAY TABL                                                  | ES 42" F                                                                                          | HIGH |
|                                                                              | Pedestal Table  30" Round 18" High                                                                                                                                                                                                                                                                                                                                      | \$74.50<br>\$57.00                                                                               | \$104.50<br>\$79.50                                                                                               |                | <b>RA</b> □ BLA | ISED DRAPED DISF                                                                                                                                                                            | PLAY TABL                                                 | ES 42" H                                                                                          | HIGH |
|                                                                              | Pedestal Table                                                                                                                                                                                                                                                                                                                                                          | \$57.00                                                                                          | \$79.50                                                                                                           |                |                 |                                                                                                                                                                                             | _                                                         |                                                                                                   | HIGH |
|                                                                              | Pedestal Table 30" Round 18" High Coffee Table Coat Tree                                                                                                                                                                                                                                                                                                                | \$57.00<br>\$32.00                                                                               | \$79.50<br>\$45.00                                                                                                |                | BLA             | DESCRIPTION                                                                                                                                                                                 | SILVER                                                    | ☐ WHITE                                                                                           |      |
|                                                                              | Pedestal Table 30" Round 18" High Coffee Table                                                                                                                                                                                                                                                                                                                          | \$57.00                                                                                          | \$79.50                                                                                                           |                | BLA             | DESCRIPTION  4 Ft. Long x 2 Ft. Wide                                                                                                                                                        | DISCOUNT PRICE \$ 97.50                                   | WHITE REGULAR PRICE                                                                               |      |
|                                                                              | Pedestal Table  30" Round 18" High Coffee Table  Coat Tree  22" x 28" Chrome Sign                                                                                                                                                                                                                                                                                       | \$57.00<br>\$32.00                                                                               | \$79.50<br>\$45.00                                                                                                |                | BLA             | DESCRIPTION  4 Ft. Long x 2 Ft. Wide  6 Ft. Long x 2 Ft. Wide                                                                                                                               | SILVER   DISCOUNT   PRICE   \$97.50   \$120.00            | WHITE   REGULAR   PRICE   \$136.50   \$168.00                                                     |      |
|                                                                              | Pedestal Table  30" Round 18" High Coffee Table  Coat Tree  22" x 28" Chrome Sign Holder (Sign Extra)                                                                                                                                                                                                                                                                   | \$57.00<br>\$32.00<br>\$48.50                                                                    | \$79.50<br>\$45.00<br>\$68.00                                                                                     |                | BLA             | DESCRIPTION  4 Ft. Long x 2 Ft. Wide  6 Ft. Long x 2 Ft. Wide  8 Ft. Long x 2 Ft. Wide                                                                                                      | SILVER   DISCOUNT   PRICE   \$97.50   \$120.00   \$147.00 | WHITE  REGULAR PRICE  \$136.50  \$168.00  \$206.00                                                |      |
|                                                                              | Pedestal Table  30" Round 18" High Coffee Table  Coat Tree  22" x 28" Chrome Sign Holder (Sign Extra)  Easel                                                                                                                                                                                                                                                            | \$57.00<br>\$32.00<br>\$48.50<br>\$41.00                                                         | \$79.50<br>\$45.00<br>\$68.00<br>\$57.50                                                                          |                | BLA             | DESCRIPTION  4 Ft. Long x 2 Ft. Wide  6 Ft. Long x 2 Ft. Wide                                                                                                                               | SILVER   DISCOUNT   PRICE   \$97.50   \$120.00   \$147.00 | WHITE   REGULAR   PRICE   \$136.50   \$168.00                                                     |      |
|                                                                              | Pedestal Table  30" Round 18" High Coffee Table  Coat Tree  22" x 28" Chrome Sign Holder (Sign Extra)  Easel  Ballot Drum  Garment Rack on Wheels  White Counter Storage                                                                                                                                                                                                | \$57.00<br>\$32.00<br>\$48.50<br>\$41.00<br>\$65.00                                              | \$79.50<br>\$45.00<br>\$68.00<br>\$57.50<br>\$91.00                                                               |                | BLA             | DESCRIPTION  4 Ft. Long x 2 Ft. Wide  6 Ft. Long x 2 Ft. Wide  8 Ft. Long x 2 Ft. Wide  Drape Fourth Side                                                                                   | \$120.00 S147.00 Add \$3                                  | REGULAR PRICE \$136.50 \$168.00 \$206.00 7.00 ea.                                                 |      |
|                                                                              | Pedestal Table  30" Round 18" High Coffee Table  Coat Tree  22" x 28" Chrome Sign Holder (Sign Extra)  Easel  Ballot Drum  Garment Rack on Wheels                                                                                                                                                                                                                       | \$57.00<br>\$32.00<br>\$48.50<br>\$41.00<br>\$65.00<br>\$46.50                                   | \$79.50<br>\$45.00<br>\$68.00<br>\$57.50<br>\$91.00<br>\$65.00                                                    |                | BLA             | DESCRIPTION  4 Ft. Long x 2 Ft. Wide  6 Ft. Long x 2 Ft. Wide  8 Ft. Long x 2 Ft. Wide  Drape Fourth Side                                                                                   | SILVER                                                    | WHITE   REGULAR PRICE   \$136.50   \$168.00   \$206.00   7.00 ea.                                 | ТОТ  |
|                                                                              | Pedestal Table  30" Round 18" High Coffee Table  Coat Tree  22" x 28" Chrome Sign Holder (Sign Extra)  Easel  Ballot Drum  Garment Rack on Wheels  White Counter Storage Unit 40" H                                                                                                                                                                                     | \$57.00<br>\$32.00<br>\$48.50<br>\$41.00<br>\$65.00<br>\$46.50<br>\$139.50                       | \$79.50<br>\$45.00<br>\$68.00<br>\$57.50<br>\$91.00<br>\$65.00<br>\$195.50                                        |                | BLA             | DESCRIPTION  4 Ft. Long x 2 Ft. Wide  6 Ft. Long x 2 Ft. Wide  8 Ft. Long x 2 Ft. Wide  Drape Fourth Side                                                                                   | \$120.00 \$147.00 Add \$3                                 | WHITE   REGULAR PRICE   \$136.50   \$168.00   \$206.00   7.00 ea.                                 | ТОТ  |
|                                                                              | Pedestal Table  30" Round 18" High Coffee Table  Coat Tree  22" x 28" Chrome Sign Holder (Sign Extra)  Easel  Ballot Drum  Garment Rack on Wheels  White Counter Storage Unit 40" H  Bag Holder 41"H                                                                                                                                                                    | \$57.00<br>\$32.00<br>\$48.50<br>\$41.00<br>\$65.00<br>\$139.50<br>\$68.00                       | \$79.50<br>\$45.00<br>\$68.00<br>\$57.50<br>\$91.00<br>\$65.00<br>\$195.50<br>\$960.50                            |                | BLA             | DESCRIPTION  4 Ft. Long x 2 Ft. Wide  6 Ft. Long x 2 Ft. Wide  8 Ft. Long x 2 Ft. Wide  Drape Fourth Side  CUSTOM BOO  BLACK BLUE  3 Ft. High (Per Linear Ft                                | SILVER                                                    | WHITE   REGULAR PRICE   \$136.50   \$168.00   \$206.00   7.00 ea.                                 | ТО   |
|                                                                              | Pedestal Table  30" Round 18" High Coffee Table  Coat Tree  22" x 28" Chrome Sign Holder (Sign Extra)  Easel  Ballot Drum  Garment Rack on Wheels  White Counter Storage Unit 40" H  Bag Holder 41"H  Tape Stanchion  Wastebasket                                                                                                                                       | \$57.00<br>\$32.00<br>\$48.50<br>\$41.00<br>\$65.00<br>\$46.50<br>\$139.50<br>\$68.00<br>\$43.50 | \$79.50<br>\$45.00<br>\$68.00<br>\$57.50<br>\$91.00<br>\$65.00<br>\$195.50                                        |                | BLA             | DESCRIPTION  4 Ft. Long x 2 Ft. Wide  6 Ft. Long x 2 Ft. Wide  8 Ft. Long x 2 Ft. Wide  Drape Fourth Side  CUSTOM BOO                                                                       | SILVER                                                    | WHITE   REGULAR PRICE   \$136.50   \$168.00   \$206.00   7.00 ea.                                 | ТО   |
|                                                                              | Pedestal Table  30" Round 18" High Coffee Table  Coat Tree  22" x 28" Chrome Sign Holder (Sign Extra)  Easel  Ballot Drum  Garment Rack on Wheels  White Counter Storage Unit 40" H  Bag Holder 41"H  Tape Stanchion  Wastebasket  conditions  ecceived after the Discount Price Date we                                                                                | \$57.00 \$32.00 \$48.50 \$41.00 \$65.00 \$139.50 \$68.00 \$43.50 \$22.50                         | \$79.50<br>\$45.00<br>\$68.00<br>\$57.50<br>\$91.00<br>\$65.00<br>\$195.50<br>\$960.50<br>\$32.00                 | Price.         | BLA             | DESCRIPTION  4 Ft. Long x 2 Ft. Wide  6 Ft. Long x 2 Ft. Wide  8 Ft. Long x 2 Ft. Wide  Drape Fourth Side  CUSTOM BOO  BLACK BLUE  3 Ft. High (Per Linear Ft.)  8 Ft. High (Per Linear Ft.) | SILVER                                                    | WHITE   REGULAR PRICE   \$136.50   \$168.00   \$206.00   7.00 ea.   PING   WH   \$10.00   \$11.00 | ТО   |
| All orders r<br>Exhibitor is<br>If a colour i                                | Pedestal Table  30" Round 18" High Coffee Table  Coat Tree  22" x 28" Chrome Sign Holder (Sign Extra)  Easel  Ballot Drum  Garment Rack on Wheels  White Counter Storage Unit 40" H  Bag Holder 41"H  Tape Stanchion  Wastebasket  onditions  eceived after the Discount Price Date w responsible for all items for the duratio is not chosen, GES will choose a colour | \$57.00 \$32.00 \$48.50 \$41.00 \$65.00 \$46.50 \$139.50 \$68.00 \$22.50                         | \$79.50<br>\$45.00<br>\$68.00<br>\$57.50<br>\$91.00<br>\$65.00<br>\$195.50<br>\$60.50<br>\$32.00                  | Price.         | BLA             | DESCRIPTION  4 Ft. Long x 2 Ft. Wide  6 Ft. Long x 2 Ft. Wide  8 Ft. Long x 2 Ft. Wide  Drape Fourth Side  CUSTOM BOO  BLACK BLUE  3 Ft. High (Per Linear Ft.)  8 Ft. High (Per Linear Ft.) | SILVER                                                    | WHITE   REGULAR PRICE   \$136.50   \$168.00   \$206.00   7.00 ea.   PING   WH \$10.00   \$11.00   | ТО   |
| All orders re<br>Exhibitor is<br>If a colour is<br>Charges and<br>GES is not | Pedestal Table  30" Round 18" High Coffee Table  Coat Tree  22" x 28" Chrome Sign Holder (Sign Extra)  Easel  Ballot Drum  Garment Rack on Wheels  White Counter Storage Unit 40" H  Bag Holder 41"H  Tape Stanchion  Wastebasket  conditions  received after the Discount Price Date was responsible for all items for the duration                                    | \$57.00 \$32.00 \$48.50 \$41.00 \$65.00 \$139.50 \$68.00 \$43.50 \$22.50                         | \$79.50 \$45.00 \$68.00 \$57.50 \$91.00 \$65.00 \$195.50 \$95.50 \$at the Regular operty of GES. ibits or counter | storage units. | BLA             | DESCRIPTION  4 Ft. Long x 2 Ft. Wide  6 Ft. Long x 2 Ft. Wide  8 Ft. Long x 2 Ft. Wide  Drape Fourth Side  CUSTOM BOO  BLACK BLUE  3 Ft. High (Per Linear Ft.)  8 Ft. High (Per Linear Ft.) | SILVER                                                    | WHITE   REGULAR PRICE   \$136.50   \$168.00   \$206.00   7.00 ea.   PING   WH \$10.00   \$11.00   | TO   |