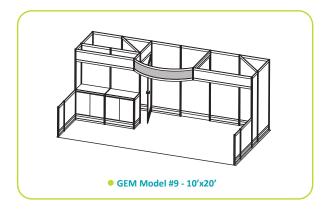

# furnishings

Grey Fabric Side Chair

Grey Fabric Counter Stool

Steno Chair

30" Round / 30" High Pedestal Table

30" Round / 18" High Coffee Table

4', 6', OR 8' Long Raised Draped Table with White Vinyl Top

4', 6', OR 8' Long Draped Table with White Vinyl Top

Gold Ballot Drum

22" W X 28" H
Chrome Sign Holder
(sign extra)