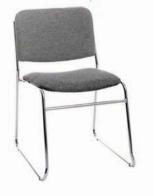

# furnishings

Grey Fabric Side Chair

Grey Fabric Counter Stool

Steno Chair

30" Round / 30" High Pedestal Table

30" Round / 18" High Coffee Table

4', 6', OR 8' Long Raised Draped Table with White Vinyl Top

4', 6', OR 8' Long Draped Table with White Vinyl Top