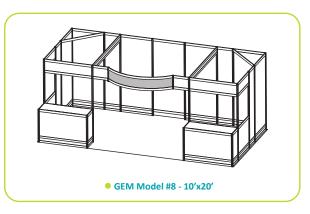

# furnishings

Grey Fabric Side Chair

Grey Fabric Counter Stool

Steno Chair

30" Round / 30" High Pedestal Table

30" Round / 18" High Coffee Table

4', 6', OR 8' Long Raised Draped Table with White Vinyl Top

4', 6', OR 8' Long Draped Table with White Vinyl Top

Gold Ballot Drum

22" W X 28" H
Chrome Sign Holder
(sign extra)