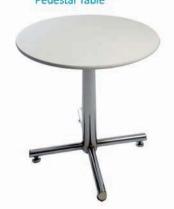

# furnishings

Grey Fabric Side Chair

Grey Fabric Counter Stool

Steno Chair

30" Round / 30" High Pedestal Table

30" Round / 18" High Coffee Table

4', 6', OR 8' Long Raised Draped Table with White Vinyl Top

4', 6', OR 8' Long Draped Table with White Vinyl Top

### FURNISHINGS ORDER FORM

| $\square \cap M$                                                             | O-1                                                                                                                                                                                                                                                                                                                                                                     | n a                                                                                              | . Ch                                                                                                              | 2017           |                 | DISCOUNT PRICE                                                                                                                                                                              | Dagg                                                      | mho= 00                                                                                           | 20   |
|------------------------------------------------------------------------------|-------------------------------------------------------------------------------------------------------------------------------------------------------------------------------------------------------------------------------------------------------------------------------------------------------------------------------------------------------------------------|--------------------------------------------------------------------------------------------------|-------------------------------------------------------------------------------------------------------------------|----------------|-----------------|---------------------------------------------------------------------------------------------------------------------------------------------------------------------------------------------|-----------------------------------------------------------|---------------------------------------------------------------------------------------------------|------|
| HOW:                                                                         | Calgary Re                                                                                                                                                                                                                                                                                                                                                              | novation                                                                                         | n Show                                                                                                            | 2017           |                 | DEADLINE DATE:                                                                                                                                                                              | Decer                                                     | mber 28                                                                                           | , 20 |
|                                                                              | EXHIBITOR                                                                                                                                                                                                                                                                                                                                                               | INFORM                                                                                           | MATION                                                                                                            |                |                 | CREDIT CAR                                                                                                                                                                                  | D AUTHO                                                   | RIZATIO                                                                                           | NC   |
|                                                                              | BOOTH #:                                                                                                                                                                                                                                                                                                                                                                |                                                                                                  |                                                                                                                   |                |                 | MASTERCARD                                                                                                                                                                                  | VISA                                                      | AMI                                                                                               | EX   |
| OMPANY                                                                       | <b>/</b>                                                                                                                                                                                                                                                                                                                                                                |                                                                                                  |                                                                                                                   |                | L               |                                                                                                                                                                                             |                                                           |                                                                                                   |      |
|                                                                              |                                                                                                                                                                                                                                                                                                                                                                         |                                                                                                  |                                                                                                                   |                |                 | EXPIRY DATE                                                                                                                                                                                 | 1                                                         |                                                                                                   |      |
|                                                                              | PROV/S1                                                                                                                                                                                                                                                                                                                                                                 |                                                                                                  |                                                                                                                   |                |                 | 0.175                                                                                                                                                                                       | UOL DED MANE                                              |                                                                                                   |      |
|                                                                              |                                                                                                                                                                                                                                                                                                                                                                         |                                                                                                  |                                                                                                                   |                |                 | CARL                                                                                                                                                                                        | HOLDER NAME                                               |                                                                                                   |      |
|                                                                              |                                                                                                                                                                                                                                                                                                                                                                         | _ FAX                                                                                            |                                                                                                                   |                |                 | CARDHO                                                                                                                                                                                      | DLDER SIGNATUR                                            | RE                                                                                                |      |
| ONTACT                                                                       | NAME                                                                                                                                                                                                                                                                                                                                                                    |                                                                                                  |                                                                                                                   |                |                 | CHEQUE ATTAC                                                                                                                                                                                | CHED (PAYABLE T                                           | O GES)                                                                                            |      |
|                                                                              | (ORI                                                                                                                                                                                                                                                                                                                                                                    |                                                                                                  |                                                                                                                   |                |                 | PAID IN FULL PAYMENT IS RECEIVE                                                                                                                                                             | D)                                                        |                                                                                                   |      |
|                                                                              | FURNIS                                                                                                                                                                                                                                                                                                                                                                  |                                                                                                  |                                                                                                                   |                |                 | DRAPED DISPLAY                                                                                                                                                                              | <u> </u>                                                  | 30" HIGH                                                                                          |      |
| QTY                                                                          | DESCRIPTION                                                                                                                                                                                                                                                                                                                                                             | DISCOUNT                                                                                         | REGULAR<br>PRICE                                                                                                  | TOTAL          | BLAC            | K BLUE BURGUNDY                                                                                                                                                                             | GREEN RE                                                  | D SILVER                                                                                          | □ v  |
|                                                                              | Grey Fabric Side Chair                                                                                                                                                                                                                                                                                                                                                  | \$41.00                                                                                          | \$57.00                                                                                                           |                | QTY             | DESCRIPTION                                                                                                                                                                                 | DISCOUNT<br>PRICE                                         | REGULAR<br>PRICE                                                                                  | то   |
|                                                                              | Grey Fabric Counter Stool                                                                                                                                                                                                                                                                                                                                               | \$89.50                                                                                          | \$125.50                                                                                                          |                |                 | 4 Ft. Long x 2 Ft. Wide                                                                                                                                                                     | \$85.50                                                   | \$119.50                                                                                          |      |
|                                                                              | Grey Fabric Arm Chair                                                                                                                                                                                                                                                                                                                                                   | \$42.00                                                                                          | \$74.50                                                                                                           |                |                 | 6 Ft. Long x 2 Ft. Wide                                                                                                                                                                     | \$94.00                                                   | \$131.50                                                                                          |      |
|                                                                              | Steno Chair                                                                                                                                                                                                                                                                                                                                                             | <u> </u>                                                                                         | <u> </u>                                                                                                          |                |                 | 8 Ft. Long x 2 Ft. Wide                                                                                                                                                                     | \$101.50                                                  | \$142.50                                                                                          |      |
|                                                                              | 1                                                                                                                                                                                                                                                                                                                                                                       | \$58.00                                                                                          | \$81.00                                                                                                           |                |                 | Drape Fourth Side                                                                                                                                                                           | Add \$3                                                   | 7.00 ea.                                                                                          |      |
|                                                                              | Cocktail Table 40" High 30" Round 30" High                                                                                                                                                                                                                                                                                                                              | \$90.00                                                                                          | \$125.50                                                                                                          |                |                 | 1                                                                                                                                                                                           |                                                           |                                                                                                   |      |
|                                                                              |                                                                                                                                                                                                                                                                                                                                                                         |                                                                                                  |                                                                                                                   |                |                 |                                                                                                                                                                                             |                                                           |                                                                                                   |      |
|                                                                              | Pedestal Table                                                                                                                                                                                                                                                                                                                                                          | \$74.50                                                                                          | \$104.50                                                                                                          |                | RA              | ISED DRAPED DISF                                                                                                                                                                            | LAY TABL                                                  | ES 42" F                                                                                          | HIGH |
|                                                                              | Pedestal Table  30" Round 18" High                                                                                                                                                                                                                                                                                                                                      | \$74.50<br>\$57.00                                                                               | \$104.50<br>\$79.50                                                                                               |                | <b>RA</b> □ BLA | ISED DRAPED DISF                                                                                                                                                                            | PLAY TABL                                                 | ES 42" H                                                                                          | HIGH |
|                                                                              | Pedestal Table                                                                                                                                                                                                                                                                                                                                                          | \$57.00                                                                                          | \$79.50                                                                                                           |                |                 |                                                                                                                                                                                             | _                                                         |                                                                                                   | HIGH |
|                                                                              | Pedestal Table 30" Round 18" High Coffee Table Coat Tree                                                                                                                                                                                                                                                                                                                | \$57.00<br>\$32.00                                                                               | \$79.50<br>\$45.00                                                                                                |                | BLA             | DESCRIPTION                                                                                                                                                                                 | SILVER                                                    | ☐ WHITE                                                                                           |      |
|                                                                              | Pedestal Table 30" Round 18" High Coffee Table                                                                                                                                                                                                                                                                                                                          | \$57.00                                                                                          | \$79.50                                                                                                           |                | BLA             | DESCRIPTION  4 Ft. Long x 2 Ft. Wide                                                                                                                                                        | DISCOUNT PRICE \$ 97.50                                   | WHITE REGULAR PRICE                                                                               |      |
|                                                                              | Pedestal Table  30" Round 18" High Coffee Table  Coat Tree  22" x 28" Chrome Sign                                                                                                                                                                                                                                                                                       | \$57.00<br>\$32.00                                                                               | \$79.50<br>\$45.00                                                                                                |                | BLA             | DESCRIPTION  4 Ft. Long x 2 Ft. Wide  6 Ft. Long x 2 Ft. Wide                                                                                                                               | SILVER   DISCOUNT   PRICE   \$97.50   \$120.00            | WHITE   REGULAR   PRICE   \$136.50   \$168.00                                                     |      |
|                                                                              | Pedestal Table  30" Round 18" High Coffee Table  Coat Tree  22" x 28" Chrome Sign Holder (Sign Extra)                                                                                                                                                                                                                                                                   | \$57.00<br>\$32.00<br>\$48.50                                                                    | \$79.50<br>\$45.00<br>\$68.00                                                                                     |                | BLA             | DESCRIPTION  4 Ft. Long x 2 Ft. Wide  6 Ft. Long x 2 Ft. Wide  8 Ft. Long x 2 Ft. Wide                                                                                                      | SILVER   DISCOUNT   PRICE   \$97.50   \$120.00   \$147.00 | WHITE  REGULAR PRICE  \$136.50  \$168.00  \$206.00                                                |      |
|                                                                              | Pedestal Table  30" Round 18" High Coffee Table  Coat Tree  22" x 28" Chrome Sign Holder (Sign Extra)  Easel                                                                                                                                                                                                                                                            | \$57.00<br>\$32.00<br>\$48.50<br>\$41.00                                                         | \$79.50<br>\$45.00<br>\$68.00<br>\$57.50                                                                          |                | BLA             | DESCRIPTION  4 Ft. Long x 2 Ft. Wide  6 Ft. Long x 2 Ft. Wide                                                                                                                               | SILVER   DISCOUNT   PRICE   \$97.50   \$120.00   \$147.00 | WHITE   REGULAR   PRICE   \$136.50   \$168.00                                                     |      |
|                                                                              | Pedestal Table  30" Round 18" High Coffee Table  Coat Tree  22" x 28" Chrome Sign Holder (Sign Extra)  Easel  Ballot Drum  Garment Rack on Wheels  White Counter Storage                                                                                                                                                                                                | \$57.00<br>\$32.00<br>\$48.50<br>\$41.00<br>\$65.00                                              | \$79.50<br>\$45.00<br>\$68.00<br>\$57.50<br>\$91.00                                                               |                | BLA             | DESCRIPTION  4 Ft. Long x 2 Ft. Wide  6 Ft. Long x 2 Ft. Wide  8 Ft. Long x 2 Ft. Wide  Drape Fourth Side                                                                                   | \$120.00 S147.00 Add \$3                                  | REGULAR PRICE \$136.50 \$168.00 \$206.00 7.00 ea.                                                 |      |
|                                                                              | Pedestal Table  30" Round 18" High Coffee Table  Coat Tree  22" x 28" Chrome Sign Holder (Sign Extra)  Easel  Ballot Drum  Garment Rack on Wheels                                                                                                                                                                                                                       | \$57.00<br>\$32.00<br>\$48.50<br>\$41.00<br>\$65.00<br>\$46.50                                   | \$79.50<br>\$45.00<br>\$68.00<br>\$57.50<br>\$91.00<br>\$65.00                                                    |                | BLA             | DESCRIPTION  4 Ft. Long x 2 Ft. Wide  6 Ft. Long x 2 Ft. Wide  8 Ft. Long x 2 Ft. Wide  Drape Fourth Side                                                                                   | SILVER                                                    | WHITE   REGULAR PRICE   \$136.50   \$168.00   \$206.00   7.00 ea.                                 | ТОТ  |
|                                                                              | Pedestal Table  30" Round 18" High Coffee Table  Coat Tree  22" x 28" Chrome Sign Holder (Sign Extra)  Easel  Ballot Drum  Garment Rack on Wheels  White Counter Storage Unit 40" H                                                                                                                                                                                     | \$57.00<br>\$32.00<br>\$48.50<br>\$41.00<br>\$65.00<br>\$46.50<br>\$139.50                       | \$79.50<br>\$45.00<br>\$68.00<br>\$57.50<br>\$91.00<br>\$65.00<br>\$195.50                                        |                | BLA             | DESCRIPTION  4 Ft. Long x 2 Ft. Wide  6 Ft. Long x 2 Ft. Wide  8 Ft. Long x 2 Ft. Wide  Drape Fourth Side                                                                                   | \$120.00 \$147.00 Add \$3                                 | WHITE   REGULAR PRICE   \$136.50   \$168.00   \$206.00   7.00 ea.                                 | ТОТ  |
|                                                                              | Pedestal Table  30" Round 18" High Coffee Table  Coat Tree  22" x 28" Chrome Sign Holder (Sign Extra)  Easel  Ballot Drum  Garment Rack on Wheels  White Counter Storage Unit 40" H  Bag Holder 41"H                                                                                                                                                                    | \$57.00<br>\$32.00<br>\$48.50<br>\$41.00<br>\$65.00<br>\$139.50<br>\$68.00                       | \$79.50<br>\$45.00<br>\$68.00<br>\$57.50<br>\$91.00<br>\$65.00<br>\$195.50<br>\$960.50                            |                | BLA             | DESCRIPTION  4 Ft. Long x 2 Ft. Wide  6 Ft. Long x 2 Ft. Wide  8 Ft. Long x 2 Ft. Wide  Drape Fourth Side  CUSTOM BOO  BLACK BLUE  3 Ft. High (Per Linear Ft                                | SILVER                                                    | WHITE   REGULAR PRICE   \$136.50   \$168.00   \$206.00   7.00 ea.                                 | ТО   |
|                                                                              | Pedestal Table  30" Round 18" High Coffee Table  Coat Tree  22" x 28" Chrome Sign Holder (Sign Extra)  Easel  Ballot Drum  Garment Rack on Wheels  White Counter Storage Unit 40" H  Bag Holder 41"H  Tape Stanchion  Wastebasket                                                                                                                                       | \$57.00<br>\$32.00<br>\$48.50<br>\$41.00<br>\$65.00<br>\$46.50<br>\$139.50<br>\$68.00<br>\$43.50 | \$79.50<br>\$45.00<br>\$68.00<br>\$57.50<br>\$91.00<br>\$65.00<br>\$195.50                                        |                | BLA             | DESCRIPTION  4 Ft. Long x 2 Ft. Wide  6 Ft. Long x 2 Ft. Wide  8 Ft. Long x 2 Ft. Wide  Drape Fourth Side  CUSTOM BOO                                                                       | SILVER                                                    | WHITE   REGULAR PRICE   \$136.50   \$168.00   \$206.00   7.00 ea.                                 | ТО   |
|                                                                              | Pedestal Table  30" Round 18" High Coffee Table  Coat Tree  22" x 28" Chrome Sign Holder (Sign Extra)  Easel  Ballot Drum  Garment Rack on Wheels  White Counter Storage Unit 40" H  Bag Holder 41"H  Tape Stanchion  Wastebasket  conditions  ecceived after the Discount Price Date we                                                                                | \$57.00 \$32.00 \$48.50 \$41.00 \$65.00 \$139.50 \$68.00 \$43.50 \$22.50                         | \$79.50<br>\$45.00<br>\$68.00<br>\$57.50<br>\$91.00<br>\$65.00<br>\$195.50<br>\$960.50<br>\$32.00                 | Price.         | BLA             | DESCRIPTION  4 Ft. Long x 2 Ft. Wide  6 Ft. Long x 2 Ft. Wide  8 Ft. Long x 2 Ft. Wide  Drape Fourth Side  CUSTOM BOO  BLACK BLUE  3 Ft. High (Per Linear Ft.)  8 Ft. High (Per Linear Ft.) | SILVER                                                    | WHITE   REGULAR PRICE   \$136.50   \$168.00   \$206.00   7.00 ea.   PING   WH   \$10.00   \$11.00 | ТО   |
| All orders r<br>Exhibitor is<br>If a colour i                                | Pedestal Table  30" Round 18" High Coffee Table  Coat Tree  22" x 28" Chrome Sign Holder (Sign Extra)  Easel  Ballot Drum  Garment Rack on Wheels  White Counter Storage Unit 40" H  Bag Holder 41"H  Tape Stanchion  Wastebasket  onditions  eceived after the Discount Price Date w responsible for all items for the duratio is not chosen, GES will choose a colour | \$57.00 \$32.00 \$48.50 \$41.00 \$65.00 \$46.50 \$139.50 \$68.00 \$22.50                         | \$79.50<br>\$45.00<br>\$68.00<br>\$57.50<br>\$91.00<br>\$65.00<br>\$195.50<br>\$60.50<br>\$32.00                  | Price.         | BLA             | DESCRIPTION  4 Ft. Long x 2 Ft. Wide  6 Ft. Long x 2 Ft. Wide  8 Ft. Long x 2 Ft. Wide  Drape Fourth Side  CUSTOM BOO  BLACK BLUE  3 Ft. High (Per Linear Ft.)  8 Ft. High (Per Linear Ft.) | SILVER                                                    | WHITE   REGULAR PRICE   \$136.50   \$168.00   \$206.00   7.00 ea.   PING   WH \$10.00   \$11.00   | ТО   |
| All orders re<br>Exhibitor is<br>If a colour is<br>Charges and<br>GES is not | Pedestal Table  30" Round 18" High Coffee Table  Coat Tree  22" x 28" Chrome Sign Holder (Sign Extra)  Easel  Ballot Drum  Garment Rack on Wheels  White Counter Storage Unit 40" H  Bag Holder 41"H  Tape Stanchion  Wastebasket  conditions  received after the Discount Price Date was responsible for all items for the duration                                    | \$57.00 \$32.00 \$48.50 \$41.00 \$65.00 \$139.50 \$68.00 \$43.50 \$22.50                         | \$79.50 \$45.00 \$68.00 \$57.50 \$91.00 \$65.00 \$195.50 \$95.50 \$at the Regular operty of GES. ibits or counter | storage units. | BLA             | DESCRIPTION  4 Ft. Long x 2 Ft. Wide  6 Ft. Long x 2 Ft. Wide  8 Ft. Long x 2 Ft. Wide  Drape Fourth Side  CUSTOM BOO  BLACK BLUE  3 Ft. High (Per Linear Ft.)  8 Ft. High (Per Linear Ft.) | SILVER                                                    | WHITE   REGULAR PRICE   \$136.50   \$168.00   \$206.00   7.00 ea.   PING   WH \$10.00   \$11.00   | TO   |