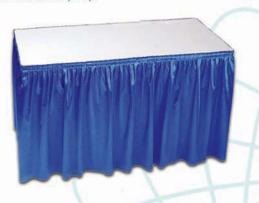

# furnishings

Grey Fabric Side Chair

Grey Fabric Counter Stool

Steno Chair

30" Round / 30" High Pedestal Table

30" Round / 18" High Coffee Table

4', 6', OR 8' Long Raised Draped Table with White Vinyl Top

4', 6', OR 8' Long Draped Table with White Vinyl Top

### FURNISHINGS ORDER FORM

| $\square \cap M$                                                             | O-1                                                                                                                                                                                                                                                                                                                                                                     | n a                                                                                              | . Ch                                                                                                              | 2017           |                 | DISCOUNT PRICE                                                                                                                                                                              | Dagg                                                      | mho= 00                                                                                           | 20   |
|------------------------------------------------------------------------------|-------------------------------------------------------------------------------------------------------------------------------------------------------------------------------------------------------------------------------------------------------------------------------------------------------------------------------------------------------------------------|--------------------------------------------------------------------------------------------------|-------------------------------------------------------------------------------------------------------------------|----------------|-----------------|---------------------------------------------------------------------------------------------------------------------------------------------------------------------------------------------|-----------------------------------------------------------|---------------------------------------------------------------------------------------------------|------|
| HOW:                                                                         | Calgary Re                                                                                                                                                                                                                                                                                                                                                              | novation                                                                                         | n Show                                                                                                            | 2017           |                 | DEADLINE DATE:                                                                                                                                                                              | Decer                                                     | mber 28                                                                                           | , 20 |
|                                                                              | EXHIBITOR                                                                                                                                                                                                                                                                                                                                                               | INFORM                                                                                           | MATION                                                                                                            |                |                 | CREDIT CAR                                                                                                                                                                                  | D AUTHO                                                   | RIZATIO                                                                                           | NC   |
|                                                                              | BOOTH #:                                                                                                                                                                                                                                                                                                                                                                |                                                                                                  |                                                                                                                   |                |                 | MASTERCARD                                                                                                                                                                                  | VISA                                                      | AMI                                                                                               | EX   |
| OMPANY                                                                       | <b>/</b>                                                                                                                                                                                                                                                                                                                                                                |                                                                                                  |                                                                                                                   |                | L               |                                                                                                                                                                                             |                                                           |                                                                                                   |      |
|                                                                              |                                                                                                                                                                                                                                                                                                                                                                         |                                                                                                  |                                                                                                                   |                |                 | EXPIRY DATE                                                                                                                                                                                 | 1                                                         |                                                                                                   |      |
|                                                                              | PROV/S1                                                                                                                                                                                                                                                                                                                                                                 |                                                                                                  |                                                                                                                   |                |                 | 0.175                                                                                                                                                                                       | UOL DED MANE                                              |                                                                                                   |      |
|                                                                              |                                                                                                                                                                                                                                                                                                                                                                         |                                                                                                  |                                                                                                                   |                |                 | CARL                                                                                                                                                                                        | HOLDER NAME                                               |                                                                                                   |      |
|                                                                              |                                                                                                                                                                                                                                                                                                                                                                         | _ FAX                                                                                            |                                                                                                                   |                |                 | CARDHO                                                                                                                                                                                      | DLDER SIGNATUR                                            | RE                                                                                                |      |
| ONTACT                                                                       | NAME                                                                                                                                                                                                                                                                                                                                                                    |                                                                                                  |                                                                                                                   |                |                 | CHEQUE ATTAC                                                                                                                                                                                | CHED (PAYABLE T                                           | O GES)                                                                                            |      |
|                                                                              | (ORI                                                                                                                                                                                                                                                                                                                                                                    |                                                                                                  |                                                                                                                   |                |                 | PAID IN FULL PAYMENT IS RECEIVE                                                                                                                                                             | D)                                                        |                                                                                                   |      |
|                                                                              | FURNIS                                                                                                                                                                                                                                                                                                                                                                  |                                                                                                  |                                                                                                                   |                |                 | DRAPED DISPLAY                                                                                                                                                                              | <u> </u>                                                  | 30" HIGH                                                                                          |      |
| QTY                                                                          | DESCRIPTION                                                                                                                                                                                                                                                                                                                                                             | DISCOUNT                                                                                         | REGULAR<br>PRICE                                                                                                  | TOTAL          | BLAC            | K BLUE BURGUNDY                                                                                                                                                                             | GREEN RE                                                  | D SILVER                                                                                          | □ v  |
|                                                                              | Grey Fabric Side Chair                                                                                                                                                                                                                                                                                                                                                  | \$41.00                                                                                          | \$57.00                                                                                                           |                | QTY             | DESCRIPTION                                                                                                                                                                                 | DISCOUNT<br>PRICE                                         | REGULAR<br>PRICE                                                                                  | то   |
|                                                                              | Grey Fabric Counter Stool                                                                                                                                                                                                                                                                                                                                               | \$89.50                                                                                          | \$125.50                                                                                                          |                |                 | 4 Ft. Long x 2 Ft. Wide                                                                                                                                                                     | \$85.50                                                   | \$119.50                                                                                          |      |
|                                                                              | Grey Fabric Arm Chair                                                                                                                                                                                                                                                                                                                                                   | \$42.00                                                                                          | \$74.50                                                                                                           |                |                 | 6 Ft. Long x 2 Ft. Wide                                                                                                                                                                     | \$94.00                                                   | \$131.50                                                                                          |      |
|                                                                              | Steno Chair                                                                                                                                                                                                                                                                                                                                                             | <u> </u>                                                                                         | <u> </u>                                                                                                          |                |                 | 8 Ft. Long x 2 Ft. Wide                                                                                                                                                                     | \$101.50                                                  | \$142.50                                                                                          |      |
|                                                                              | 1                                                                                                                                                                                                                                                                                                                                                                       | \$58.00                                                                                          | \$81.00                                                                                                           |                |                 | Drape Fourth Side                                                                                                                                                                           | Add \$3                                                   | 7.00 ea.                                                                                          |      |
|                                                                              | Cocktail Table 40" High 30" Round 30" High                                                                                                                                                                                                                                                                                                                              | \$90.00                                                                                          | \$125.50                                                                                                          |                |                 | 1                                                                                                                                                                                           |                                                           |                                                                                                   |      |
|                                                                              |                                                                                                                                                                                                                                                                                                                                                                         |                                                                                                  |                                                                                                                   |                |                 |                                                                                                                                                                                             |                                                           |                                                                                                   |      |
|                                                                              | Pedestal Table                                                                                                                                                                                                                                                                                                                                                          | \$74.50                                                                                          | \$104.50                                                                                                          |                | RA              | ISED DRAPED DISF                                                                                                                                                                            | LAY TABL                                                  | ES 42" F                                                                                          | HIGH |
|                                                                              | Pedestal Table  30" Round 18" High                                                                                                                                                                                                                                                                                                                                      | \$74.50<br>\$57.00                                                                               | \$104.50<br>\$79.50                                                                                               |                | <b>RA</b> □ BLA | ISED DRAPED DISF                                                                                                                                                                            | PLAY TABL                                                 | ES 42" H                                                                                          | HIGH |
|                                                                              | Pedestal Table                                                                                                                                                                                                                                                                                                                                                          | \$57.00                                                                                          | \$79.50                                                                                                           |                |                 |                                                                                                                                                                                             | _                                                         |                                                                                                   | HIGH |
|                                                                              | Pedestal Table 30" Round 18" High Coffee Table Coat Tree                                                                                                                                                                                                                                                                                                                | \$57.00<br>\$32.00                                                                               | \$79.50<br>\$45.00                                                                                                |                | BLA             | DESCRIPTION                                                                                                                                                                                 | SILVER                                                    | ☐ WHITE                                                                                           |      |
|                                                                              | Pedestal Table 30" Round 18" High Coffee Table                                                                                                                                                                                                                                                                                                                          | \$57.00                                                                                          | \$79.50                                                                                                           |                | BLA             | DESCRIPTION  4 Ft. Long x 2 Ft. Wide                                                                                                                                                        | DISCOUNT PRICE \$ 97.50                                   | WHITE REGULAR PRICE                                                                               |      |
|                                                                              | Pedestal Table  30" Round 18" High Coffee Table  Coat Tree  22" x 28" Chrome Sign                                                                                                                                                                                                                                                                                       | \$57.00<br>\$32.00                                                                               | \$79.50<br>\$45.00                                                                                                |                | BLA             | DESCRIPTION  4 Ft. Long x 2 Ft. Wide  6 Ft. Long x 2 Ft. Wide                                                                                                                               | SILVER   DISCOUNT   PRICE   \$97.50   \$120.00            | WHITE   REGULAR   PRICE   \$136.50   \$168.00                                                     |      |
|                                                                              | Pedestal Table  30" Round 18" High Coffee Table  Coat Tree  22" x 28" Chrome Sign Holder (Sign Extra)                                                                                                                                                                                                                                                                   | \$57.00<br>\$32.00<br>\$48.50                                                                    | \$79.50<br>\$45.00<br>\$68.00                                                                                     |                | BLA             | DESCRIPTION  4 Ft. Long x 2 Ft. Wide  6 Ft. Long x 2 Ft. Wide  8 Ft. Long x 2 Ft. Wide                                                                                                      | SILVER   DISCOUNT   PRICE   \$97.50   \$120.00   \$147.00 | WHITE  REGULAR PRICE  \$136.50  \$168.00  \$206.00                                                |      |
|                                                                              | Pedestal Table  30" Round 18" High Coffee Table  Coat Tree  22" x 28" Chrome Sign Holder (Sign Extra)  Easel                                                                                                                                                                                                                                                            | \$57.00<br>\$32.00<br>\$48.50<br>\$41.00                                                         | \$79.50<br>\$45.00<br>\$68.00<br>\$57.50                                                                          |                | BLA             | DESCRIPTION  4 Ft. Long x 2 Ft. Wide  6 Ft. Long x 2 Ft. Wide                                                                                                                               | SILVER   DISCOUNT   PRICE   \$97.50   \$120.00   \$147.00 | WHITE   REGULAR   PRICE   \$136.50   \$168.00                                                     |      |
|                                                                              | Pedestal Table  30" Round 18" High Coffee Table  Coat Tree  22" x 28" Chrome Sign Holder (Sign Extra)  Easel  Ballot Drum  Garment Rack on Wheels  White Counter Storage                                                                                                                                                                                                | \$57.00<br>\$32.00<br>\$48.50<br>\$41.00<br>\$65.00                                              | \$79.50<br>\$45.00<br>\$68.00<br>\$57.50<br>\$91.00                                                               |                | BLA             | DESCRIPTION  4 Ft. Long x 2 Ft. Wide  6 Ft. Long x 2 Ft. Wide  8 Ft. Long x 2 Ft. Wide  Drape Fourth Side                                                                                   | \$120.00 S147.00 Add \$3                                  | REGULAR PRICE \$136.50 \$168.00 \$206.00 7.00 ea.                                                 |      |
|                                                                              | Pedestal Table  30" Round 18" High Coffee Table  Coat Tree  22" x 28" Chrome Sign Holder (Sign Extra)  Easel  Ballot Drum  Garment Rack on Wheels                                                                                                                                                                                                                       | \$57.00<br>\$32.00<br>\$48.50<br>\$41.00<br>\$65.00<br>\$46.50                                   | \$79.50<br>\$45.00<br>\$68.00<br>\$57.50<br>\$91.00<br>\$65.00                                                    |                | BLA             | DESCRIPTION  4 Ft. Long x 2 Ft. Wide  6 Ft. Long x 2 Ft. Wide  8 Ft. Long x 2 Ft. Wide  Drape Fourth Side                                                                                   | SILVER                                                    | WHITE   REGULAR PRICE   \$136.50   \$168.00   \$206.00   7.00 ea.                                 | ТОТ  |
|                                                                              | Pedestal Table  30" Round 18" High Coffee Table  Coat Tree  22" x 28" Chrome Sign Holder (Sign Extra)  Easel  Ballot Drum  Garment Rack on Wheels  White Counter Storage Unit 40" H                                                                                                                                                                                     | \$57.00<br>\$32.00<br>\$48.50<br>\$41.00<br>\$65.00<br>\$46.50<br>\$139.50                       | \$79.50<br>\$45.00<br>\$68.00<br>\$57.50<br>\$91.00<br>\$65.00<br>\$195.50                                        |                | BLA             | DESCRIPTION  4 Ft. Long x 2 Ft. Wide  6 Ft. Long x 2 Ft. Wide  8 Ft. Long x 2 Ft. Wide  Drape Fourth Side                                                                                   | \$120.00 \$147.00 Add \$3                                 | WHITE   REGULAR PRICE   \$136.50   \$168.00   \$206.00   7.00 ea.                                 | ТОТ  |
|                                                                              | Pedestal Table  30" Round 18" High Coffee Table  Coat Tree  22" x 28" Chrome Sign Holder (Sign Extra)  Easel  Ballot Drum  Garment Rack on Wheels  White Counter Storage Unit 40" H  Bag Holder 41"H                                                                                                                                                                    | \$57.00<br>\$32.00<br>\$48.50<br>\$41.00<br>\$65.00<br>\$139.50<br>\$68.00                       | \$79.50<br>\$45.00<br>\$68.00<br>\$57.50<br>\$91.00<br>\$65.00<br>\$195.50<br>\$960.50                            |                | BLA             | DESCRIPTION  4 Ft. Long x 2 Ft. Wide  6 Ft. Long x 2 Ft. Wide  8 Ft. Long x 2 Ft. Wide  Drape Fourth Side  CUSTOM BOO  BLACK BLUE  3 Ft. High (Per Linear Ft                                | SILVER                                                    | WHITE   REGULAR PRICE   \$136.50   \$168.00   \$206.00   7.00 ea.                                 | ТО   |
|                                                                              | Pedestal Table  30" Round 18" High Coffee Table  Coat Tree  22" x 28" Chrome Sign Holder (Sign Extra)  Easel  Ballot Drum  Garment Rack on Wheels  White Counter Storage Unit 40" H  Bag Holder 41"H  Tape Stanchion  Wastebasket                                                                                                                                       | \$57.00<br>\$32.00<br>\$48.50<br>\$41.00<br>\$65.00<br>\$46.50<br>\$139.50<br>\$68.00<br>\$43.50 | \$79.50<br>\$45.00<br>\$68.00<br>\$57.50<br>\$91.00<br>\$65.00<br>\$195.50                                        |                | BLA             | DESCRIPTION  4 Ft. Long x 2 Ft. Wide  6 Ft. Long x 2 Ft. Wide  8 Ft. Long x 2 Ft. Wide  Drape Fourth Side  CUSTOM BOO                                                                       | SILVER                                                    | WHITE   REGULAR PRICE   \$136.50   \$168.00   \$206.00   7.00 ea.                                 | ТО   |
|                                                                              | Pedestal Table  30" Round 18" High Coffee Table  Coat Tree  22" x 28" Chrome Sign Holder (Sign Extra)  Easel  Ballot Drum  Garment Rack on Wheels  White Counter Storage Unit 40" H  Bag Holder 41"H  Tape Stanchion  Wastebasket  conditions  ecceived after the Discount Price Date we                                                                                | \$57.00 \$32.00 \$48.50 \$41.00 \$65.00 \$139.50 \$68.00 \$43.50 \$22.50                         | \$79.50<br>\$45.00<br>\$68.00<br>\$57.50<br>\$91.00<br>\$65.00<br>\$195.50<br>\$960.50<br>\$32.00                 | Price.         | BLA             | DESCRIPTION  4 Ft. Long x 2 Ft. Wide  6 Ft. Long x 2 Ft. Wide  8 Ft. Long x 2 Ft. Wide  Drape Fourth Side  CUSTOM BOO  BLACK BLUE  3 Ft. High (Per Linear Ft.)  8 Ft. High (Per Linear Ft.) | SILVER                                                    | WHITE   REGULAR PRICE   \$136.50   \$168.00   \$206.00   7.00 ea.   PING   WH   \$10.00   \$11.00 | ТО   |
| All orders r<br>Exhibitor is<br>If a colour i                                | Pedestal Table  30" Round 18" High Coffee Table  Coat Tree  22" x 28" Chrome Sign Holder (Sign Extra)  Easel  Ballot Drum  Garment Rack on Wheels  White Counter Storage Unit 40" H  Bag Holder 41"H  Tape Stanchion  Wastebasket  onditions  eceived after the Discount Price Date w responsible for all items for the duratio is not chosen, GES will choose a colour | \$57.00 \$32.00 \$48.50 \$41.00 \$65.00 \$46.50 \$139.50 \$68.00 \$22.50                         | \$79.50<br>\$45.00<br>\$68.00<br>\$57.50<br>\$91.00<br>\$65.00<br>\$195.50<br>\$60.50<br>\$32.00                  | Price.         | BLA             | DESCRIPTION  4 Ft. Long x 2 Ft. Wide  6 Ft. Long x 2 Ft. Wide  8 Ft. Long x 2 Ft. Wide  Drape Fourth Side  CUSTOM BOO  BLACK BLUE  3 Ft. High (Per Linear Ft.)  8 Ft. High (Per Linear Ft.) | SILVER                                                    | WHITE   REGULAR PRICE   \$136.50   \$168.00   \$206.00   7.00 ea.   PING   WH \$10.00   \$11.00   | ТО   |
| All orders re<br>Exhibitor is<br>If a colour is<br>Charges and<br>GES is not | Pedestal Table  30" Round 18" High Coffee Table  Coat Tree  22" x 28" Chrome Sign Holder (Sign Extra)  Easel  Ballot Drum  Garment Rack on Wheels  White Counter Storage Unit 40" H  Bag Holder 41"H  Tape Stanchion  Wastebasket  conditions  received after the Discount Price Date was responsible for all items for the duration                                    | \$57.00 \$32.00 \$48.50 \$41.00 \$65.00 \$139.50 \$68.00 \$43.50 \$22.50                         | \$79.50 \$45.00 \$68.00 \$57.50 \$91.00 \$65.00 \$195.50 \$95.50 \$at the Regular operty of GES. ibits or counter | storage units. | BLA             | DESCRIPTION  4 Ft. Long x 2 Ft. Wide  6 Ft. Long x 2 Ft. Wide  8 Ft. Long x 2 Ft. Wide  Drape Fourth Side  CUSTOM BOO  BLACK BLUE  3 Ft. High (Per Linear Ft.)  8 Ft. High (Per Linear Ft.) | SILVER                                                    | WHITE   REGULAR PRICE   \$136.50   \$168.00   \$206.00   7.00 ea.   PING   WH \$10.00   \$11.00   | TO   |