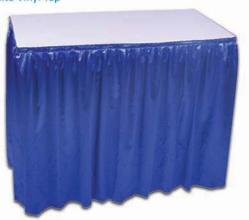

# furnishings

Grey Fabric Side Chair

Grey Fabric Counter Stool

Steno Chair

30" Round / 30" High Pedestal Table

30" Round / 18" High Coffee Table

4', 6', OR 8' Long Raised Draped Table with White Vinyl Top

4', 6', OR 8' Long Draped Table with White Vinyl Top

### FURNISHINGS ORDER FORM

| $\square \cap M$                                                             | O-1                                                                                                                                                                                                                                                                                                                                                                     | n a                                                                                              | . Ch                                                                                                              | 2017           |                 | DISCOUNT PRICE                                                                                                                                                                              | Dagg                                                      | mho= 00                                                                                           | 20   |
|------------------------------------------------------------------------------|-------------------------------------------------------------------------------------------------------------------------------------------------------------------------------------------------------------------------------------------------------------------------------------------------------------------------------------------------------------------------|--------------------------------------------------------------------------------------------------|-------------------------------------------------------------------------------------------------------------------|----------------|-----------------|---------------------------------------------------------------------------------------------------------------------------------------------------------------------------------------------|-----------------------------------------------------------|---------------------------------------------------------------------------------------------------|------|
| HOW:                                                                         | Calgary Re                                                                                                                                                                                                                                                                                                                                                              | novation                                                                                         | n Show                                                                                                            | 2017           |                 | DEADLINE DATE:                                                                                                                                                                              | Decer                                                     | mber 28                                                                                           | , 20 |
|                                                                              | EXHIBITOR                                                                                                                                                                                                                                                                                                                                                               | INFORM                                                                                           | MATION                                                                                                            |                |                 | CREDIT CAR                                                                                                                                                                                  | D AUTHO                                                   | RIZATIO                                                                                           | NC   |
|                                                                              | BOOTH #:                                                                                                                                                                                                                                                                                                                                                                |                                                                                                  |                                                                                                                   |                |                 | MASTERCARD                                                                                                                                                                                  | VISA                                                      | AMI                                                                                               | EX   |
| OMPANY                                                                       | <b>/</b>                                                                                                                                                                                                                                                                                                                                                                |                                                                                                  |                                                                                                                   |                | L               |                                                                                                                                                                                             |                                                           |                                                                                                   |      |
|                                                                              |                                                                                                                                                                                                                                                                                                                                                                         |                                                                                                  |                                                                                                                   |                |                 | EXPIRY DATE                                                                                                                                                                                 | 1                                                         |                                                                                                   |      |
|                                                                              | PROV/S1                                                                                                                                                                                                                                                                                                                                                                 |                                                                                                  |                                                                                                                   |                |                 | 0.175                                                                                                                                                                                       | UOL DED MANE                                              |                                                                                                   |      |
|                                                                              |                                                                                                                                                                                                                                                                                                                                                                         |                                                                                                  |                                                                                                                   |                |                 | CARL                                                                                                                                                                                        | HOLDER NAME                                               |                                                                                                   |      |
|                                                                              |                                                                                                                                                                                                                                                                                                                                                                         | _ FAX                                                                                            |                                                                                                                   |                |                 | CARDHO                                                                                                                                                                                      | DLDER SIGNATUR                                            | RE                                                                                                |      |
| ONTACT                                                                       | NAME                                                                                                                                                                                                                                                                                                                                                                    |                                                                                                  |                                                                                                                   |                |                 | CHEQUE ATTAC                                                                                                                                                                                | CHED (PAYABLE T                                           | O GES)                                                                                            |      |
|                                                                              | (ORI                                                                                                                                                                                                                                                                                                                                                                    |                                                                                                  |                                                                                                                   |                |                 | PAID IN FULL PAYMENT IS RECEIVE                                                                                                                                                             | D)                                                        |                                                                                                   |      |
|                                                                              | FURNIS                                                                                                                                                                                                                                                                                                                                                                  |                                                                                                  |                                                                                                                   |                |                 | DRAPED DISPLAY                                                                                                                                                                              | <u> </u>                                                  | 30" HIGH                                                                                          |      |
| QTY                                                                          | DESCRIPTION                                                                                                                                                                                                                                                                                                                                                             | DISCOUNT                                                                                         | REGULAR<br>PRICE                                                                                                  | TOTAL          | BLAC            | K BLUE BURGUNDY                                                                                                                                                                             | GREEN RE                                                  | D SILVER                                                                                          | □ v  |
|                                                                              | Grey Fabric Side Chair                                                                                                                                                                                                                                                                                                                                                  | \$41.00                                                                                          | \$57.00                                                                                                           |                | QTY             | DESCRIPTION                                                                                                                                                                                 | DISCOUNT<br>PRICE                                         | REGULAR<br>PRICE                                                                                  | то   |
|                                                                              | Grey Fabric Counter Stool                                                                                                                                                                                                                                                                                                                                               | \$89.50                                                                                          | \$125.50                                                                                                          |                |                 | 4 Ft. Long x 2 Ft. Wide                                                                                                                                                                     | \$85.50                                                   | \$119.50                                                                                          |      |
|                                                                              | Grey Fabric Arm Chair                                                                                                                                                                                                                                                                                                                                                   | \$42.00                                                                                          | \$74.50                                                                                                           |                |                 | 6 Ft. Long x 2 Ft. Wide                                                                                                                                                                     | \$94.00                                                   | \$131.50                                                                                          |      |
|                                                                              | Steno Chair                                                                                                                                                                                                                                                                                                                                                             | <u> </u>                                                                                         | <u> </u>                                                                                                          |                |                 | 8 Ft. Long x 2 Ft. Wide                                                                                                                                                                     | \$101.50                                                  | \$142.50                                                                                          |      |
|                                                                              | 1                                                                                                                                                                                                                                                                                                                                                                       | \$58.00                                                                                          | \$81.00                                                                                                           |                |                 | Drape Fourth Side                                                                                                                                                                           | Add \$3                                                   | 7.00 ea.                                                                                          |      |
|                                                                              | Cocktail Table 40" High 30" Round 30" High                                                                                                                                                                                                                                                                                                                              | \$90.00                                                                                          | \$125.50                                                                                                          |                |                 | 1                                                                                                                                                                                           |                                                           |                                                                                                   |      |
|                                                                              |                                                                                                                                                                                                                                                                                                                                                                         |                                                                                                  |                                                                                                                   |                |                 |                                                                                                                                                                                             |                                                           |                                                                                                   |      |
|                                                                              | Pedestal Table                                                                                                                                                                                                                                                                                                                                                          | \$74.50                                                                                          | \$104.50                                                                                                          |                | RA              | ISED DRAPED DISF                                                                                                                                                                            | LAY TABL                                                  | ES 42" F                                                                                          | HIGH |
|                                                                              | Pedestal Table  30" Round 18" High                                                                                                                                                                                                                                                                                                                                      | \$74.50<br>\$57.00                                                                               | \$104.50<br>\$79.50                                                                                               |                | <b>RA</b> □ BLA | ISED DRAPED DISF                                                                                                                                                                            | PLAY TABL                                                 | ES 42" H                                                                                          | HIGH |
|                                                                              | Pedestal Table                                                                                                                                                                                                                                                                                                                                                          | \$57.00                                                                                          | \$79.50                                                                                                           |                |                 |                                                                                                                                                                                             | _                                                         |                                                                                                   | HIGH |
|                                                                              | Pedestal Table 30" Round 18" High Coffee Table Coat Tree                                                                                                                                                                                                                                                                                                                | \$57.00<br>\$32.00                                                                               | \$79.50<br>\$45.00                                                                                                |                | BLA             | DESCRIPTION                                                                                                                                                                                 | SILVER                                                    | ☐ WHITE                                                                                           |      |
|                                                                              | Pedestal Table 30" Round 18" High Coffee Table                                                                                                                                                                                                                                                                                                                          | \$57.00                                                                                          | \$79.50                                                                                                           |                | BLA             | DESCRIPTION  4 Ft. Long x 2 Ft. Wide                                                                                                                                                        | DISCOUNT PRICE \$ 97.50                                   | WHITE REGULAR PRICE                                                                               |      |
|                                                                              | Pedestal Table  30" Round 18" High Coffee Table  Coat Tree  22" x 28" Chrome Sign                                                                                                                                                                                                                                                                                       | \$57.00<br>\$32.00                                                                               | \$79.50<br>\$45.00                                                                                                |                | BLA             | DESCRIPTION  4 Ft. Long x 2 Ft. Wide  6 Ft. Long x 2 Ft. Wide                                                                                                                               | SILVER   DISCOUNT   PRICE   \$97.50   \$120.00            | WHITE   REGULAR   PRICE   \$136.50   \$168.00                                                     |      |
|                                                                              | Pedestal Table  30" Round 18" High Coffee Table  Coat Tree  22" x 28" Chrome Sign Holder (Sign Extra)                                                                                                                                                                                                                                                                   | \$57.00<br>\$32.00<br>\$48.50                                                                    | \$79.50<br>\$45.00<br>\$68.00                                                                                     |                | BLA             | DESCRIPTION  4 Ft. Long x 2 Ft. Wide  6 Ft. Long x 2 Ft. Wide  8 Ft. Long x 2 Ft. Wide                                                                                                      | SILVER   DISCOUNT   PRICE   \$97.50   \$120.00   \$147.00 | WHITE  REGULAR PRICE  \$136.50  \$168.00  \$206.00                                                |      |
|                                                                              | Pedestal Table  30" Round 18" High Coffee Table  Coat Tree  22" x 28" Chrome Sign Holder (Sign Extra)  Easel                                                                                                                                                                                                                                                            | \$57.00<br>\$32.00<br>\$48.50<br>\$41.00                                                         | \$79.50<br>\$45.00<br>\$68.00<br>\$57.50                                                                          |                | BLA             | DESCRIPTION  4 Ft. Long x 2 Ft. Wide  6 Ft. Long x 2 Ft. Wide                                                                                                                               | SILVER   DISCOUNT   PRICE   \$97.50   \$120.00   \$147.00 | WHITE   REGULAR   PRICE   \$136.50   \$168.00                                                     |      |
|                                                                              | Pedestal Table  30" Round 18" High Coffee Table  Coat Tree  22" x 28" Chrome Sign Holder (Sign Extra)  Easel  Ballot Drum  Garment Rack on Wheels  White Counter Storage                                                                                                                                                                                                | \$57.00<br>\$32.00<br>\$48.50<br>\$41.00<br>\$65.00                                              | \$79.50<br>\$45.00<br>\$68.00<br>\$57.50<br>\$91.00                                                               |                | BLA             | DESCRIPTION  4 Ft. Long x 2 Ft. Wide  6 Ft. Long x 2 Ft. Wide  8 Ft. Long x 2 Ft. Wide  Drape Fourth Side                                                                                   | \$120.00 S147.00 Add \$3                                  | REGULAR PRICE \$136.50 \$168.00 \$206.00 7.00 ea.                                                 |      |
|                                                                              | Pedestal Table  30" Round 18" High Coffee Table  Coat Tree  22" x 28" Chrome Sign Holder (Sign Extra)  Easel  Ballot Drum  Garment Rack on Wheels                                                                                                                                                                                                                       | \$57.00<br>\$32.00<br>\$48.50<br>\$41.00<br>\$65.00<br>\$46.50                                   | \$79.50<br>\$45.00<br>\$68.00<br>\$57.50<br>\$91.00<br>\$65.00                                                    |                | BLA             | DESCRIPTION  4 Ft. Long x 2 Ft. Wide  6 Ft. Long x 2 Ft. Wide  8 Ft. Long x 2 Ft. Wide  Drape Fourth Side                                                                                   | SILVER                                                    | WHITE   REGULAR PRICE   \$136.50   \$168.00   \$206.00   7.00 ea.                                 | ТОТ  |
|                                                                              | Pedestal Table  30" Round 18" High Coffee Table  Coat Tree  22" x 28" Chrome Sign Holder (Sign Extra)  Easel  Ballot Drum  Garment Rack on Wheels  White Counter Storage Unit 40" H                                                                                                                                                                                     | \$57.00<br>\$32.00<br>\$48.50<br>\$41.00<br>\$65.00<br>\$46.50<br>\$139.50                       | \$79.50<br>\$45.00<br>\$68.00<br>\$57.50<br>\$91.00<br>\$65.00<br>\$195.50                                        |                | BLA             | DESCRIPTION  4 Ft. Long x 2 Ft. Wide  6 Ft. Long x 2 Ft. Wide  8 Ft. Long x 2 Ft. Wide  Drape Fourth Side                                                                                   | \$120.00 \$147.00 Add \$3                                 | WHITE   REGULAR PRICE   \$136.50   \$168.00   \$206.00   7.00 ea.                                 | ТОТ  |
|                                                                              | Pedestal Table  30" Round 18" High Coffee Table  Coat Tree  22" x 28" Chrome Sign Holder (Sign Extra)  Easel  Ballot Drum  Garment Rack on Wheels  White Counter Storage Unit 40" H  Bag Holder 41"H                                                                                                                                                                    | \$57.00<br>\$32.00<br>\$48.50<br>\$41.00<br>\$65.00<br>\$139.50<br>\$68.00                       | \$79.50<br>\$45.00<br>\$68.00<br>\$57.50<br>\$91.00<br>\$65.00<br>\$195.50<br>\$960.50                            |                | BLA             | DESCRIPTION  4 Ft. Long x 2 Ft. Wide  6 Ft. Long x 2 Ft. Wide  8 Ft. Long x 2 Ft. Wide  Drape Fourth Side  CUSTOM BOO  BLACK BLUE  3 Ft. High (Per Linear Ft                                | SILVER                                                    | WHITE   REGULAR PRICE   \$136.50   \$168.00   \$206.00   7.00 ea.                                 | ТО   |
|                                                                              | Pedestal Table  30" Round 18" High Coffee Table  Coat Tree  22" x 28" Chrome Sign Holder (Sign Extra)  Easel  Ballot Drum  Garment Rack on Wheels  White Counter Storage Unit 40" H  Bag Holder 41"H  Tape Stanchion  Wastebasket                                                                                                                                       | \$57.00<br>\$32.00<br>\$48.50<br>\$41.00<br>\$65.00<br>\$46.50<br>\$139.50<br>\$68.00<br>\$43.50 | \$79.50<br>\$45.00<br>\$68.00<br>\$57.50<br>\$91.00<br>\$65.00<br>\$195.50                                        |                | BLA             | DESCRIPTION  4 Ft. Long x 2 Ft. Wide  6 Ft. Long x 2 Ft. Wide  8 Ft. Long x 2 Ft. Wide  Drape Fourth Side  CUSTOM BOO                                                                       | SILVER                                                    | WHITE   REGULAR PRICE   \$136.50   \$168.00   \$206.00   7.00 ea.                                 | ТО   |
|                                                                              | Pedestal Table  30" Round 18" High Coffee Table  Coat Tree  22" x 28" Chrome Sign Holder (Sign Extra)  Easel  Ballot Drum  Garment Rack on Wheels  White Counter Storage Unit 40" H  Bag Holder 41"H  Tape Stanchion  Wastebasket  conditions  ecceived after the Discount Price Date we                                                                                | \$57.00 \$32.00 \$48.50 \$41.00 \$65.00 \$139.50 \$68.00 \$43.50 \$22.50                         | \$79.50<br>\$45.00<br>\$68.00<br>\$57.50<br>\$91.00<br>\$65.00<br>\$195.50<br>\$960.50<br>\$32.00                 | Price.         | BLA             | DESCRIPTION  4 Ft. Long x 2 Ft. Wide  6 Ft. Long x 2 Ft. Wide  8 Ft. Long x 2 Ft. Wide  Drape Fourth Side  CUSTOM BOO  BLACK BLUE  3 Ft. High (Per Linear Ft.)  8 Ft. High (Per Linear Ft.) | SILVER                                                    | WHITE   REGULAR PRICE   \$136.50   \$168.00   \$206.00   7.00 ea.   PING   WH   \$10.00   \$11.00 | ТО   |
| All orders r<br>Exhibitor is<br>If a colour i                                | Pedestal Table  30" Round 18" High Coffee Table  Coat Tree  22" x 28" Chrome Sign Holder (Sign Extra)  Easel  Ballot Drum  Garment Rack on Wheels  White Counter Storage Unit 40" H  Bag Holder 41"H  Tape Stanchion  Wastebasket  onditions  eceived after the Discount Price Date w responsible for all items for the duratio is not chosen, GES will choose a colour | \$57.00 \$32.00 \$48.50 \$41.00 \$65.00 \$46.50 \$139.50 \$68.00 \$22.50                         | \$79.50<br>\$45.00<br>\$68.00<br>\$57.50<br>\$91.00<br>\$65.00<br>\$195.50<br>\$60.50<br>\$32.00                  | Price.         | BLA             | DESCRIPTION  4 Ft. Long x 2 Ft. Wide  6 Ft. Long x 2 Ft. Wide  8 Ft. Long x 2 Ft. Wide  Drape Fourth Side  CUSTOM BOO  BLACK BLUE  3 Ft. High (Per Linear Ft.)  8 Ft. High (Per Linear Ft.) | SILVER                                                    | WHITE   REGULAR PRICE   \$136.50   \$168.00   \$206.00   7.00 ea.   PING   WH \$10.00   \$11.00   | ТО   |
| All orders re<br>Exhibitor is<br>If a colour is<br>Charges and<br>GES is not | Pedestal Table  30" Round 18" High Coffee Table  Coat Tree  22" x 28" Chrome Sign Holder (Sign Extra)  Easel  Ballot Drum  Garment Rack on Wheels  White Counter Storage Unit 40" H  Bag Holder 41"H  Tape Stanchion  Wastebasket  conditions  received after the Discount Price Date was responsible for all items for the duration                                    | \$57.00 \$32.00 \$48.50 \$41.00 \$65.00 \$139.50 \$68.00 \$43.50 \$22.50                         | \$79.50 \$45.00 \$68.00 \$57.50 \$91.00 \$65.00 \$195.50 \$95.50 \$at the Regular operty of GES. ibits or counter | storage units. | BLA             | DESCRIPTION  4 Ft. Long x 2 Ft. Wide  6 Ft. Long x 2 Ft. Wide  8 Ft. Long x 2 Ft. Wide  Drape Fourth Side  CUSTOM BOO  BLACK BLUE  3 Ft. High (Per Linear Ft.)  8 Ft. High (Per Linear Ft.) | SILVER                                                    | WHITE   REGULAR PRICE   \$136.50   \$168.00   \$206.00   7.00 ea.   PING   WH \$10.00   \$11.00   | TO   |