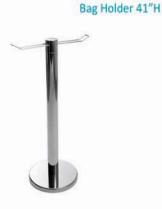

### FURNISHINGS ORDER FORM

| $\square \cap M$                                                             | O-1                                                                                                                                                                                                                                                                                                                                                                     | n a                                                                                              | . Ch                                                                                                              | 2017           |                 | DISCOUNT PRICE                                                                                                                                                                              | Dagg                                                      | mho= 00                                                                                           | 20   |
|------------------------------------------------------------------------------|-------------------------------------------------------------------------------------------------------------------------------------------------------------------------------------------------------------------------------------------------------------------------------------------------------------------------------------------------------------------------|--------------------------------------------------------------------------------------------------|-------------------------------------------------------------------------------------------------------------------|----------------|-----------------|---------------------------------------------------------------------------------------------------------------------------------------------------------------------------------------------|-----------------------------------------------------------|---------------------------------------------------------------------------------------------------|------|
| HOW:                                                                         | Calgary Re                                                                                                                                                                                                                                                                                                                                                              | novation                                                                                         | n Show                                                                                                            | 2017           |                 | DEADLINE DATE:                                                                                                                                                                              | Decer                                                     | mber 28                                                                                           | , 20 |
|                                                                              | EXHIBITOR                                                                                                                                                                                                                                                                                                                                                               | INFORM                                                                                           | MATION                                                                                                            |                |                 | CREDIT CAR                                                                                                                                                                                  | D AUTHO                                                   | RIZATIO                                                                                           | NC   |
|                                                                              | BOOTH #:                                                                                                                                                                                                                                                                                                                                                                |                                                                                                  |                                                                                                                   |                |                 | MASTERCARD                                                                                                                                                                                  | VISA                                                      | AMI                                                                                               | EX   |
| OMPANY                                                                       | <b>/</b>                                                                                                                                                                                                                                                                                                                                                                |                                                                                                  |                                                                                                                   |                | L               |                                                                                                                                                                                             |                                                           |                                                                                                   |      |
|                                                                              |                                                                                                                                                                                                                                                                                                                                                                         |                                                                                                  |                                                                                                                   |                |                 | EXPIRY DATE                                                                                                                                                                                 | 1                                                         |                                                                                                   |      |
|                                                                              | PROV/S1                                                                                                                                                                                                                                                                                                                                                                 |                                                                                                  |                                                                                                                   |                |                 | 0.175                                                                                                                                                                                       | UOL DED MANE                                              |                                                                                                   |      |
|                                                                              |                                                                                                                                                                                                                                                                                                                                                                         |                                                                                                  |                                                                                                                   |                |                 | CARL                                                                                                                                                                                        | HOLDER NAME                                               |                                                                                                   |      |
|                                                                              |                                                                                                                                                                                                                                                                                                                                                                         | _ FAX                                                                                            |                                                                                                                   |                |                 | CARDHO                                                                                                                                                                                      | DLDER SIGNATUR                                            | RE                                                                                                |      |
| ONTACT                                                                       | NAME                                                                                                                                                                                                                                                                                                                                                                    |                                                                                                  |                                                                                                                   |                |                 | CHEQUE ATTAC                                                                                                                                                                                | CHED (PAYABLE T                                           | O GES)                                                                                            |      |
|                                                                              | (ORI                                                                                                                                                                                                                                                                                                                                                                    |                                                                                                  |                                                                                                                   |                |                 | PAID IN FULL PAYMENT IS RECEIVE                                                                                                                                                             | D)                                                        |                                                                                                   |      |
|                                                                              | FURNIS                                                                                                                                                                                                                                                                                                                                                                  |                                                                                                  |                                                                                                                   |                |                 | DRAPED DISPLAY                                                                                                                                                                              | <u> </u>                                                  | 30" HIGH                                                                                          |      |
| QTY                                                                          | DESCRIPTION                                                                                                                                                                                                                                                                                                                                                             | DISCOUNT                                                                                         | REGULAR<br>PRICE                                                                                                  | TOTAL          | BLAC            | K BLUE BURGUNDY                                                                                                                                                                             | GREEN RE                                                  | D SILVER                                                                                          | □ v  |
|                                                                              | Grey Fabric Side Chair                                                                                                                                                                                                                                                                                                                                                  | \$41.00                                                                                          | \$57.00                                                                                                           |                | QTY             | DESCRIPTION                                                                                                                                                                                 | DISCOUNT<br>PRICE                                         | REGULAR<br>PRICE                                                                                  | то   |
|                                                                              | Grey Fabric Counter Stool                                                                                                                                                                                                                                                                                                                                               | \$89.50                                                                                          | \$125.50                                                                                                          |                |                 | 4 Ft. Long x 2 Ft. Wide                                                                                                                                                                     | \$85.50                                                   | \$119.50                                                                                          |      |
|                                                                              | Grey Fabric Arm Chair                                                                                                                                                                                                                                                                                                                                                   | \$42.00                                                                                          | \$74.50                                                                                                           |                |                 | 6 Ft. Long x 2 Ft. Wide                                                                                                                                                                     | \$94.00                                                   | \$131.50                                                                                          |      |
|                                                                              | Steno Chair                                                                                                                                                                                                                                                                                                                                                             | <u> </u>                                                                                         | <u> </u>                                                                                                          |                |                 | 8 Ft. Long x 2 Ft. Wide                                                                                                                                                                     | \$101.50                                                  | \$142.50                                                                                          |      |
|                                                                              | 1                                                                                                                                                                                                                                                                                                                                                                       | \$58.00                                                                                          | \$81.00                                                                                                           |                |                 | Drape Fourth Side                                                                                                                                                                           | Add \$3                                                   | 7.00 ea.                                                                                          |      |
|                                                                              | Cocktail Table 40" High 30" Round 30" High                                                                                                                                                                                                                                                                                                                              | \$90.00                                                                                          | \$125.50                                                                                                          |                |                 | 1                                                                                                                                                                                           |                                                           |                                                                                                   |      |
|                                                                              |                                                                                                                                                                                                                                                                                                                                                                         |                                                                                                  |                                                                                                                   |                |                 |                                                                                                                                                                                             |                                                           |                                                                                                   |      |
|                                                                              | Pedestal Table                                                                                                                                                                                                                                                                                                                                                          | \$74.50                                                                                          | \$104.50                                                                                                          |                | RA              | ISED DRAPED DISF                                                                                                                                                                            | LAY TABL                                                  | ES 42" F                                                                                          | HIGH |
|                                                                              | Pedestal Table  30" Round 18" High                                                                                                                                                                                                                                                                                                                                      | \$74.50<br>\$57.00                                                                               | \$104.50<br>\$79.50                                                                                               |                | <b>RA</b> □ BLA | ISED DRAPED DISF                                                                                                                                                                            | PLAY TABL                                                 | ES 42" H                                                                                          | HIGH |
|                                                                              | Pedestal Table                                                                                                                                                                                                                                                                                                                                                          | \$57.00                                                                                          | \$79.50                                                                                                           |                |                 |                                                                                                                                                                                             | _                                                         |                                                                                                   | HIGH |
|                                                                              | Pedestal Table 30" Round 18" High Coffee Table Coat Tree                                                                                                                                                                                                                                                                                                                | \$57.00<br>\$32.00                                                                               | \$79.50<br>\$45.00                                                                                                |                | BLA             | DESCRIPTION                                                                                                                                                                                 | SILVER                                                    | ☐ WHITE                                                                                           |      |
|                                                                              | Pedestal Table 30" Round 18" High Coffee Table                                                                                                                                                                                                                                                                                                                          | \$57.00                                                                                          | \$79.50                                                                                                           |                | BLA             | DESCRIPTION  4 Ft. Long x 2 Ft. Wide                                                                                                                                                        | DISCOUNT PRICE \$ 97.50                                   | WHITE REGULAR PRICE                                                                               |      |
|                                                                              | Pedestal Table  30" Round 18" High Coffee Table  Coat Tree  22" x 28" Chrome Sign                                                                                                                                                                                                                                                                                       | \$57.00<br>\$32.00                                                                               | \$79.50<br>\$45.00                                                                                                |                | BLA             | DESCRIPTION  4 Ft. Long x 2 Ft. Wide  6 Ft. Long x 2 Ft. Wide                                                                                                                               | SILVER   DISCOUNT   PRICE   \$97.50   \$120.00            | WHITE   REGULAR   PRICE   \$136.50   \$168.00                                                     |      |
|                                                                              | Pedestal Table  30" Round 18" High Coffee Table  Coat Tree  22" x 28" Chrome Sign Holder (Sign Extra)                                                                                                                                                                                                                                                                   | \$57.00<br>\$32.00<br>\$48.50                                                                    | \$79.50<br>\$45.00<br>\$68.00                                                                                     |                | BLA             | DESCRIPTION  4 Ft. Long x 2 Ft. Wide  6 Ft. Long x 2 Ft. Wide  8 Ft. Long x 2 Ft. Wide                                                                                                      | SILVER   DISCOUNT   PRICE   \$97.50   \$120.00   \$147.00 | WHITE  REGULAR PRICE  \$136.50  \$168.00  \$206.00                                                |      |
|                                                                              | Pedestal Table  30" Round 18" High Coffee Table  Coat Tree  22" x 28" Chrome Sign Holder (Sign Extra)  Easel                                                                                                                                                                                                                                                            | \$57.00<br>\$32.00<br>\$48.50<br>\$41.00                                                         | \$79.50<br>\$45.00<br>\$68.00<br>\$57.50                                                                          |                | BLA             | DESCRIPTION  4 Ft. Long x 2 Ft. Wide  6 Ft. Long x 2 Ft. Wide                                                                                                                               | SILVER   DISCOUNT   PRICE   \$97.50   \$120.00   \$147.00 | WHITE   REGULAR   PRICE   \$136.50   \$168.00                                                     |      |
|                                                                              | Pedestal Table  30" Round 18" High Coffee Table  Coat Tree  22" x 28" Chrome Sign Holder (Sign Extra)  Easel  Ballot Drum  Garment Rack on Wheels  White Counter Storage                                                                                                                                                                                                | \$57.00<br>\$32.00<br>\$48.50<br>\$41.00<br>\$65.00                                              | \$79.50<br>\$45.00<br>\$68.00<br>\$57.50<br>\$91.00                                                               |                | BLA             | DESCRIPTION  4 Ft. Long x 2 Ft. Wide  6 Ft. Long x 2 Ft. Wide  8 Ft. Long x 2 Ft. Wide  Drape Fourth Side                                                                                   | \$120.00 S147.00 Add \$3                                  | REGULAR PRICE \$136.50 \$168.00 \$206.00 7.00 ea.                                                 |      |
|                                                                              | Pedestal Table  30" Round 18" High Coffee Table  Coat Tree  22" x 28" Chrome Sign Holder (Sign Extra)  Easel  Ballot Drum  Garment Rack on Wheels                                                                                                                                                                                                                       | \$57.00<br>\$32.00<br>\$48.50<br>\$41.00<br>\$65.00<br>\$46.50                                   | \$79.50<br>\$45.00<br>\$68.00<br>\$57.50<br>\$91.00<br>\$65.00                                                    |                | BLA             | DESCRIPTION  4 Ft. Long x 2 Ft. Wide  6 Ft. Long x 2 Ft. Wide  8 Ft. Long x 2 Ft. Wide  Drape Fourth Side                                                                                   | SILVER                                                    | WHITE   REGULAR PRICE   \$136.50   \$168.00   \$206.00   7.00 ea.                                 | ТОТ  |
|                                                                              | Pedestal Table  30" Round 18" High Coffee Table  Coat Tree  22" x 28" Chrome Sign Holder (Sign Extra)  Easel  Ballot Drum  Garment Rack on Wheels  White Counter Storage Unit 40" H                                                                                                                                                                                     | \$57.00<br>\$32.00<br>\$48.50<br>\$41.00<br>\$65.00<br>\$46.50<br>\$139.50                       | \$79.50<br>\$45.00<br>\$68.00<br>\$57.50<br>\$91.00<br>\$65.00<br>\$195.50                                        |                | BLA             | DESCRIPTION  4 Ft. Long x 2 Ft. Wide  6 Ft. Long x 2 Ft. Wide  8 Ft. Long x 2 Ft. Wide  Drape Fourth Side                                                                                   | \$120.00 \$147.00 Add \$3                                 | WHITE   REGULAR PRICE   \$136.50   \$168.00   \$206.00   7.00 ea.                                 | ТОТ  |
|                                                                              | Pedestal Table  30" Round 18" High Coffee Table  Coat Tree  22" x 28" Chrome Sign Holder (Sign Extra)  Easel  Ballot Drum  Garment Rack on Wheels  White Counter Storage Unit 40" H  Bag Holder 41"H                                                                                                                                                                    | \$57.00<br>\$32.00<br>\$48.50<br>\$41.00<br>\$65.00<br>\$139.50<br>\$68.00                       | \$79.50<br>\$45.00<br>\$68.00<br>\$57.50<br>\$91.00<br>\$65.00<br>\$195.50<br>\$960.50                            |                | BLA             | DESCRIPTION  4 Ft. Long x 2 Ft. Wide  6 Ft. Long x 2 Ft. Wide  8 Ft. Long x 2 Ft. Wide  Drape Fourth Side  CUSTOM BOO  BLACK BLUE  3 Ft. High (Per Linear Ft                                | SILVER                                                    | WHITE   REGULAR PRICE   \$136.50   \$168.00   \$206.00   7.00 ea.                                 | ТО   |
|                                                                              | Pedestal Table  30" Round 18" High Coffee Table  Coat Tree  22" x 28" Chrome Sign Holder (Sign Extra)  Easel  Ballot Drum  Garment Rack on Wheels  White Counter Storage Unit 40" H  Bag Holder 41"H  Tape Stanchion  Wastebasket                                                                                                                                       | \$57.00<br>\$32.00<br>\$48.50<br>\$41.00<br>\$65.00<br>\$46.50<br>\$139.50<br>\$68.00<br>\$43.50 | \$79.50<br>\$45.00<br>\$68.00<br>\$57.50<br>\$91.00<br>\$65.00<br>\$195.50                                        |                | BLA             | DESCRIPTION  4 Ft. Long x 2 Ft. Wide  6 Ft. Long x 2 Ft. Wide  8 Ft. Long x 2 Ft. Wide  Drape Fourth Side  CUSTOM BOO                                                                       | SILVER                                                    | WHITE   REGULAR PRICE   \$136.50   \$168.00   \$206.00   7.00 ea.                                 | ТО   |
|                                                                              | Pedestal Table  30" Round 18" High Coffee Table  Coat Tree  22" x 28" Chrome Sign Holder (Sign Extra)  Easel  Ballot Drum  Garment Rack on Wheels  White Counter Storage Unit 40" H  Bag Holder 41"H  Tape Stanchion  Wastebasket  conditions  ecceived after the Discount Price Date we                                                                                | \$57.00 \$32.00 \$48.50 \$41.00 \$65.00 \$139.50 \$68.00 \$43.50 \$22.50                         | \$79.50<br>\$45.00<br>\$68.00<br>\$57.50<br>\$91.00<br>\$65.00<br>\$195.50<br>\$960.50<br>\$32.00                 | Price.         | BLA             | DESCRIPTION  4 Ft. Long x 2 Ft. Wide  6 Ft. Long x 2 Ft. Wide  8 Ft. Long x 2 Ft. Wide  Drape Fourth Side  CUSTOM BOO  BLACK BLUE  3 Ft. High (Per Linear Ft.)  8 Ft. High (Per Linear Ft.) | SILVER                                                    | WHITE   REGULAR PRICE   \$136.50   \$168.00   \$206.00   7.00 ea.   PING   WH   \$10.00   \$11.00 | ТО   |
| All orders r<br>Exhibitor is<br>If a colour i                                | Pedestal Table  30" Round 18" High Coffee Table  Coat Tree  22" x 28" Chrome Sign Holder (Sign Extra)  Easel  Ballot Drum  Garment Rack on Wheels  White Counter Storage Unit 40" H  Bag Holder 41"H  Tape Stanchion  Wastebasket  onditions  eceived after the Discount Price Date w responsible for all items for the duratio is not chosen, GES will choose a colour | \$57.00 \$32.00 \$48.50 \$41.00 \$65.00 \$46.50 \$139.50 \$68.00 \$22.50                         | \$79.50<br>\$45.00<br>\$68.00<br>\$57.50<br>\$91.00<br>\$65.00<br>\$195.50<br>\$60.50<br>\$32.00                  | Price.         | BLA             | DESCRIPTION  4 Ft. Long x 2 Ft. Wide  6 Ft. Long x 2 Ft. Wide  8 Ft. Long x 2 Ft. Wide  Drape Fourth Side  CUSTOM BOO  BLACK BLUE  3 Ft. High (Per Linear Ft.)  8 Ft. High (Per Linear Ft.) | SILVER                                                    | WHITE   REGULAR PRICE   \$136.50   \$168.00   \$206.00   7.00 ea.   PING   WH \$10.00   \$11.00   | ТО   |
| All orders re<br>Exhibitor is<br>If a colour is<br>Charges and<br>GES is not | Pedestal Table  30" Round 18" High Coffee Table  Coat Tree  22" x 28" Chrome Sign Holder (Sign Extra)  Easel  Ballot Drum  Garment Rack on Wheels  White Counter Storage Unit 40" H  Bag Holder 41"H  Tape Stanchion  Wastebasket  conditions  received after the Discount Price Date was responsible for all items for the duration                                    | \$57.00 \$32.00 \$48.50 \$41.00 \$65.00 \$139.50 \$68.00 \$43.50 \$22.50                         | \$79.50 \$45.00 \$68.00 \$57.50 \$91.00 \$65.00 \$195.50 \$95.50 \$at the Regular operty of GES. ibits or counter | storage units. | BLA             | DESCRIPTION  4 Ft. Long x 2 Ft. Wide  6 Ft. Long x 2 Ft. Wide  8 Ft. Long x 2 Ft. Wide  Drape Fourth Side  CUSTOM BOO  BLACK BLUE  3 Ft. High (Per Linear Ft.)  8 Ft. High (Per Linear Ft.) | SILVER                                                    | WHITE   REGULAR PRICE   \$136.50   \$168.00   \$206.00   7.00 ea.   PING   WH \$10.00   \$11.00   | TO   |