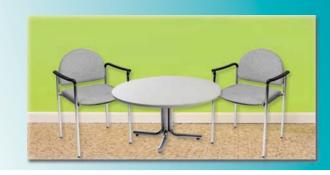

# furnishings

Grey Fabric Side Chair

Grey Fabric Counter Stool

Steno Chair

30" Round / 30" High Pedestal Table

30" Round / 18" High Coffee Table

4', 6', OR 8' Long Raised Draped Table with White Vinyl Top

4', 6', OR 8' Long Draped Table with White Vinyl Top