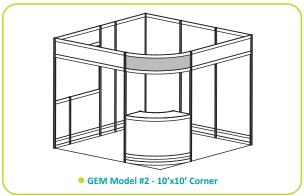

# furnishings

Grey Fabric Side Chair

Grey Fabric Counter Stool

Steno Chair

30" Round / 30" High Pedestal Table

30" Round / 18" High Coffee Table

4', 6', OR 8' Long Raised Draped Table with White Vinyl Top

4', 6', OR 8' Long Draped Table with White Vinyl Top

Gold Ballot Drum

22" W X 28" H
Chrome Sign Holder
(sign extra)