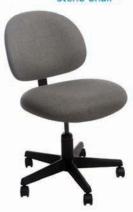

# furnishings

Grey Fabric Side Chair

Grey Fabric Counter Stool

Steno Chair

30" Round / 30" High Pedestal Table

30" Round / 18" High Coffee Table

4', 6', OR 8' Long Raised Draped Table with White Vinyl Top

4', 6', OR 8' Long Draped Table with White Vinyl Top