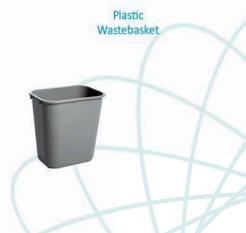

### FURNISHINGS ORDER FORM

| $\square \cap M$                                                             | O-1                                                                                                                                                                                                                                                                                                                                                                     | n a                                                                                              | . Ch                                                                                                              | 2017           |                 | DISCOUNT PRICE                                                                                                                                                                              | Dagg                                                      | mho= 00                                                                                           | 20   |
|------------------------------------------------------------------------------|-------------------------------------------------------------------------------------------------------------------------------------------------------------------------------------------------------------------------------------------------------------------------------------------------------------------------------------------------------------------------|--------------------------------------------------------------------------------------------------|-------------------------------------------------------------------------------------------------------------------|----------------|-----------------|---------------------------------------------------------------------------------------------------------------------------------------------------------------------------------------------|-----------------------------------------------------------|---------------------------------------------------------------------------------------------------|------|
| HOW:                                                                         | Calgary Re                                                                                                                                                                                                                                                                                                                                                              | novation                                                                                         | n Show                                                                                                            | 2017           |                 | DEADLINE DATE:                                                                                                                                                                              | Decer                                                     | mber 28                                                                                           | , 20 |
|                                                                              | EXHIBITOR                                                                                                                                                                                                                                                                                                                                                               | INFORM                                                                                           | MATION                                                                                                            |                |                 | CREDIT CAR                                                                                                                                                                                  | D AUTHO                                                   | RIZATIO                                                                                           | NC   |
|                                                                              | BOOTH #:                                                                                                                                                                                                                                                                                                                                                                |                                                                                                  |                                                                                                                   |                |                 | MASTERCARD                                                                                                                                                                                  | VISA                                                      | AMI                                                                                               | EX   |
| OMPANY                                                                       | <b>/</b>                                                                                                                                                                                                                                                                                                                                                                |                                                                                                  |                                                                                                                   |                | L               |                                                                                                                                                                                             |                                                           |                                                                                                   |      |
|                                                                              |                                                                                                                                                                                                                                                                                                                                                                         |                                                                                                  |                                                                                                                   |                |                 | EXPIRY DATE                                                                                                                                                                                 | 1                                                         |                                                                                                   |      |
|                                                                              | PROV/S1                                                                                                                                                                                                                                                                                                                                                                 |                                                                                                  |                                                                                                                   |                |                 | 0.175                                                                                                                                                                                       | UOL DED MANE                                              |                                                                                                   |      |
|                                                                              |                                                                                                                                                                                                                                                                                                                                                                         |                                                                                                  |                                                                                                                   |                |                 | CARL                                                                                                                                                                                        | HOLDER NAME                                               |                                                                                                   |      |
|                                                                              |                                                                                                                                                                                                                                                                                                                                                                         | _ FAX                                                                                            |                                                                                                                   |                |                 | CARDHO                                                                                                                                                                                      | DLDER SIGNATUR                                            | RE                                                                                                |      |
| ONTACT                                                                       | NAME                                                                                                                                                                                                                                                                                                                                                                    |                                                                                                  |                                                                                                                   |                |                 | CHEQUE ATTAC                                                                                                                                                                                | CHED (PAYABLE T                                           | O GES)                                                                                            |      |
|                                                                              | (ORI                                                                                                                                                                                                                                                                                                                                                                    |                                                                                                  |                                                                                                                   |                |                 | PAID IN FULL PAYMENT IS RECEIVE                                                                                                                                                             | D)                                                        |                                                                                                   |      |
|                                                                              | FURNIS                                                                                                                                                                                                                                                                                                                                                                  |                                                                                                  |                                                                                                                   |                |                 | DRAPED DISPLAY                                                                                                                                                                              | <u> </u>                                                  | 30" HIGH                                                                                          |      |
| QTY                                                                          | DESCRIPTION                                                                                                                                                                                                                                                                                                                                                             | DISCOUNT                                                                                         | REGULAR<br>PRICE                                                                                                  | TOTAL          | BLAC            | K BLUE BURGUNDY                                                                                                                                                                             | GREEN RE                                                  | D SILVER                                                                                          | □ v  |
|                                                                              | Grey Fabric Side Chair                                                                                                                                                                                                                                                                                                                                                  | \$41.00                                                                                          | \$57.00                                                                                                           |                | QTY             | DESCRIPTION                                                                                                                                                                                 | DISCOUNT<br>PRICE                                         | REGULAR<br>PRICE                                                                                  | то   |
|                                                                              | Grey Fabric Counter Stool                                                                                                                                                                                                                                                                                                                                               | \$89.50                                                                                          | \$125.50                                                                                                          |                |                 | 4 Ft. Long x 2 Ft. Wide                                                                                                                                                                     | \$85.50                                                   | \$119.50                                                                                          |      |
|                                                                              | Grey Fabric Arm Chair                                                                                                                                                                                                                                                                                                                                                   | \$42.00                                                                                          | \$74.50                                                                                                           |                |                 | 6 Ft. Long x 2 Ft. Wide                                                                                                                                                                     | \$94.00                                                   | \$131.50                                                                                          |      |
|                                                                              | Steno Chair                                                                                                                                                                                                                                                                                                                                                             | <u> </u>                                                                                         | <u> </u>                                                                                                          |                |                 | 8 Ft. Long x 2 Ft. Wide                                                                                                                                                                     | \$101.50                                                  | \$142.50                                                                                          |      |
|                                                                              | 1                                                                                                                                                                                                                                                                                                                                                                       | \$58.00                                                                                          | \$81.00                                                                                                           |                |                 | Drape Fourth Side                                                                                                                                                                           | Add \$3                                                   | 7.00 ea.                                                                                          |      |
|                                                                              | Cocktail Table 40" High 30" Round 30" High                                                                                                                                                                                                                                                                                                                              | \$90.00                                                                                          | \$125.50                                                                                                          |                |                 | 1                                                                                                                                                                                           |                                                           |                                                                                                   |      |
|                                                                              |                                                                                                                                                                                                                                                                                                                                                                         |                                                                                                  |                                                                                                                   |                |                 |                                                                                                                                                                                             |                                                           |                                                                                                   |      |
|                                                                              | Pedestal Table                                                                                                                                                                                                                                                                                                                                                          | \$74.50                                                                                          | \$104.50                                                                                                          |                | RA              | ISED DRAPED DISF                                                                                                                                                                            | LAY TABL                                                  | ES 42" F                                                                                          | HIGH |
|                                                                              | Pedestal Table  30" Round 18" High                                                                                                                                                                                                                                                                                                                                      | \$74.50<br>\$57.00                                                                               | \$104.50<br>\$79.50                                                                                               |                | <b>RA</b> □ BLA | ISED DRAPED DISF                                                                                                                                                                            | PLAY TABL                                                 | ES 42" H                                                                                          | HIGH |
|                                                                              | Pedestal Table                                                                                                                                                                                                                                                                                                                                                          | \$57.00                                                                                          | \$79.50                                                                                                           |                |                 |                                                                                                                                                                                             | _                                                         |                                                                                                   | HIGH |
|                                                                              | Pedestal Table 30" Round 18" High Coffee Table Coat Tree                                                                                                                                                                                                                                                                                                                | \$57.00<br>\$32.00                                                                               | \$79.50<br>\$45.00                                                                                                |                | BLA             | DESCRIPTION                                                                                                                                                                                 | SILVER                                                    | ☐ WHITE                                                                                           |      |
|                                                                              | Pedestal Table 30" Round 18" High Coffee Table                                                                                                                                                                                                                                                                                                                          | \$57.00                                                                                          | \$79.50                                                                                                           |                | BLA             | DESCRIPTION  4 Ft. Long x 2 Ft. Wide                                                                                                                                                        | DISCOUNT PRICE \$ 97.50                                   | WHITE REGULAR PRICE                                                                               |      |
|                                                                              | Pedestal Table  30" Round 18" High Coffee Table  Coat Tree  22" x 28" Chrome Sign                                                                                                                                                                                                                                                                                       | \$57.00<br>\$32.00                                                                               | \$79.50<br>\$45.00                                                                                                |                | BLA             | DESCRIPTION  4 Ft. Long x 2 Ft. Wide  6 Ft. Long x 2 Ft. Wide                                                                                                                               | SILVER   DISCOUNT   PRICE   \$97.50   \$120.00            | WHITE   REGULAR   PRICE   \$136.50   \$168.00                                                     |      |
|                                                                              | Pedestal Table  30" Round 18" High Coffee Table  Coat Tree  22" x 28" Chrome Sign Holder (Sign Extra)                                                                                                                                                                                                                                                                   | \$57.00<br>\$32.00<br>\$48.50                                                                    | \$79.50<br>\$45.00<br>\$68.00                                                                                     |                | BLA             | DESCRIPTION  4 Ft. Long x 2 Ft. Wide  6 Ft. Long x 2 Ft. Wide  8 Ft. Long x 2 Ft. Wide                                                                                                      | SILVER   DISCOUNT   PRICE   \$97.50   \$120.00   \$147.00 | WHITE  REGULAR PRICE  \$136.50  \$168.00  \$206.00                                                |      |
|                                                                              | Pedestal Table  30" Round 18" High Coffee Table  Coat Tree  22" x 28" Chrome Sign Holder (Sign Extra)  Easel                                                                                                                                                                                                                                                            | \$57.00<br>\$32.00<br>\$48.50<br>\$41.00                                                         | \$79.50<br>\$45.00<br>\$68.00<br>\$57.50                                                                          |                | BLA             | DESCRIPTION  4 Ft. Long x 2 Ft. Wide  6 Ft. Long x 2 Ft. Wide                                                                                                                               | SILVER   DISCOUNT   PRICE   \$97.50   \$120.00   \$147.00 | WHITE   REGULAR   PRICE   \$136.50   \$168.00                                                     |      |
|                                                                              | Pedestal Table  30" Round 18" High Coffee Table  Coat Tree  22" x 28" Chrome Sign Holder (Sign Extra)  Easel  Ballot Drum  Garment Rack on Wheels  White Counter Storage                                                                                                                                                                                                | \$57.00<br>\$32.00<br>\$48.50<br>\$41.00<br>\$65.00                                              | \$79.50<br>\$45.00<br>\$68.00<br>\$57.50<br>\$91.00                                                               |                | BLA             | DESCRIPTION  4 Ft. Long x 2 Ft. Wide  6 Ft. Long x 2 Ft. Wide  8 Ft. Long x 2 Ft. Wide  Drape Fourth Side                                                                                   | \$120.00 S147.00 Add \$3                                  | REGULAR PRICE \$136.50 \$168.00 \$206.00 7.00 ea.                                                 |      |
|                                                                              | Pedestal Table  30" Round 18" High Coffee Table  Coat Tree  22" x 28" Chrome Sign Holder (Sign Extra)  Easel  Ballot Drum  Garment Rack on Wheels                                                                                                                                                                                                                       | \$57.00<br>\$32.00<br>\$48.50<br>\$41.00<br>\$65.00<br>\$46.50                                   | \$79.50<br>\$45.00<br>\$68.00<br>\$57.50<br>\$91.00<br>\$65.00                                                    |                | BLA             | DESCRIPTION  4 Ft. Long x 2 Ft. Wide  6 Ft. Long x 2 Ft. Wide  8 Ft. Long x 2 Ft. Wide  Drape Fourth Side                                                                                   | SILVER                                                    | WHITE   REGULAR PRICE   \$136.50   \$168.00   \$206.00   7.00 ea.                                 | ТОТ  |
|                                                                              | Pedestal Table  30" Round 18" High Coffee Table  Coat Tree  22" x 28" Chrome Sign Holder (Sign Extra)  Easel  Ballot Drum  Garment Rack on Wheels  White Counter Storage Unit 40" H                                                                                                                                                                                     | \$57.00<br>\$32.00<br>\$48.50<br>\$41.00<br>\$65.00<br>\$46.50<br>\$139.50                       | \$79.50<br>\$45.00<br>\$68.00<br>\$57.50<br>\$91.00<br>\$65.00<br>\$195.50                                        |                | BLA             | DESCRIPTION  4 Ft. Long x 2 Ft. Wide  6 Ft. Long x 2 Ft. Wide  8 Ft. Long x 2 Ft. Wide  Drape Fourth Side                                                                                   | \$120.00 \$147.00 Add \$3                                 | WHITE   REGULAR PRICE   \$136.50   \$168.00   \$206.00   7.00 ea.                                 | ТОТ  |
|                                                                              | Pedestal Table  30" Round 18" High Coffee Table  Coat Tree  22" x 28" Chrome Sign Holder (Sign Extra)  Easel  Ballot Drum  Garment Rack on Wheels  White Counter Storage Unit 40" H  Bag Holder 41"H                                                                                                                                                                    | \$57.00<br>\$32.00<br>\$48.50<br>\$41.00<br>\$65.00<br>\$139.50<br>\$68.00                       | \$79.50<br>\$45.00<br>\$68.00<br>\$57.50<br>\$91.00<br>\$65.00<br>\$195.50<br>\$960.50                            |                | BLA             | DESCRIPTION  4 Ft. Long x 2 Ft. Wide  6 Ft. Long x 2 Ft. Wide  8 Ft. Long x 2 Ft. Wide  Drape Fourth Side  CUSTOM BOO  BLACK BLUE  3 Ft. High (Per Linear Ft                                | SILVER                                                    | WHITE   REGULAR PRICE   \$136.50   \$168.00   \$206.00   7.00 ea.                                 | ТО   |
|                                                                              | Pedestal Table  30" Round 18" High Coffee Table  Coat Tree  22" x 28" Chrome Sign Holder (Sign Extra)  Easel  Ballot Drum  Garment Rack on Wheels  White Counter Storage Unit 40" H  Bag Holder 41"H  Tape Stanchion  Wastebasket                                                                                                                                       | \$57.00<br>\$32.00<br>\$48.50<br>\$41.00<br>\$65.00<br>\$46.50<br>\$139.50<br>\$68.00<br>\$43.50 | \$79.50<br>\$45.00<br>\$68.00<br>\$57.50<br>\$91.00<br>\$65.00<br>\$195.50                                        |                | BLA             | DESCRIPTION  4 Ft. Long x 2 Ft. Wide  6 Ft. Long x 2 Ft. Wide  8 Ft. Long x 2 Ft. Wide  Drape Fourth Side  CUSTOM BOO                                                                       | SILVER                                                    | WHITE   REGULAR PRICE   \$136.50   \$168.00   \$206.00   7.00 ea.                                 | ТО   |
|                                                                              | Pedestal Table  30" Round 18" High Coffee Table  Coat Tree  22" x 28" Chrome Sign Holder (Sign Extra)  Easel  Ballot Drum  Garment Rack on Wheels  White Counter Storage Unit 40" H  Bag Holder 41"H  Tape Stanchion  Wastebasket  conditions  ecceived after the Discount Price Date we                                                                                | \$57.00 \$32.00 \$48.50 \$41.00 \$65.00 \$139.50 \$68.00 \$43.50 \$22.50                         | \$79.50<br>\$45.00<br>\$68.00<br>\$57.50<br>\$91.00<br>\$65.00<br>\$195.50<br>\$960.50<br>\$32.00                 | Price.         | BLA             | DESCRIPTION  4 Ft. Long x 2 Ft. Wide  6 Ft. Long x 2 Ft. Wide  8 Ft. Long x 2 Ft. Wide  Drape Fourth Side  CUSTOM BOO  BLACK BLUE  3 Ft. High (Per Linear Ft.)  8 Ft. High (Per Linear Ft.) | SILVER                                                    | WHITE   REGULAR PRICE   \$136.50   \$168.00   \$206.00   7.00 ea.   PING   WH   \$10.00   \$11.00 | ТО   |
| All orders r<br>Exhibitor is<br>If a colour i                                | Pedestal Table  30" Round 18" High Coffee Table  Coat Tree  22" x 28" Chrome Sign Holder (Sign Extra)  Easel  Ballot Drum  Garment Rack on Wheels  White Counter Storage Unit 40" H  Bag Holder 41"H  Tape Stanchion  Wastebasket  onditions  eceived after the Discount Price Date w responsible for all items for the duratio is not chosen, GES will choose a colour | \$57.00 \$32.00 \$48.50 \$41.00 \$65.00 \$46.50 \$139.50 \$68.00 \$22.50                         | \$79.50<br>\$45.00<br>\$68.00<br>\$57.50<br>\$91.00<br>\$65.00<br>\$195.50<br>\$60.50<br>\$32.00                  | Price.         | BLA             | DESCRIPTION  4 Ft. Long x 2 Ft. Wide  6 Ft. Long x 2 Ft. Wide  8 Ft. Long x 2 Ft. Wide  Drape Fourth Side  CUSTOM BOO  BLACK BLUE  3 Ft. High (Per Linear Ft.)  8 Ft. High (Per Linear Ft.) | SILVER                                                    | WHITE   REGULAR PRICE   \$136.50   \$168.00   \$206.00   7.00 ea.   PING   WH \$10.00   \$11.00   | ТО   |
| All orders re<br>Exhibitor is<br>If a colour is<br>Charges and<br>GES is not | Pedestal Table  30" Round 18" High Coffee Table  Coat Tree  22" x 28" Chrome Sign Holder (Sign Extra)  Easel  Ballot Drum  Garment Rack on Wheels  White Counter Storage Unit 40" H  Bag Holder 41"H  Tape Stanchion  Wastebasket  conditions  received after the Discount Price Date was responsible for all items for the duration                                    | \$57.00 \$32.00 \$48.50 \$41.00 \$65.00 \$139.50 \$68.00 \$43.50 \$22.50                         | \$79.50 \$45.00 \$68.00 \$57.50 \$91.00 \$65.00 \$195.50 \$95.50 \$at the Regular operty of GES. ibits or counter | storage units. | BLA             | DESCRIPTION  4 Ft. Long x 2 Ft. Wide  6 Ft. Long x 2 Ft. Wide  8 Ft. Long x 2 Ft. Wide  Drape Fourth Side  CUSTOM BOO  BLACK BLUE  3 Ft. High (Per Linear Ft.)  8 Ft. High (Per Linear Ft.) | SILVER                                                    | WHITE   REGULAR PRICE   \$136.50   \$168.00   \$206.00   7.00 ea.   PING   WH \$10.00   \$11.00   | TO   |