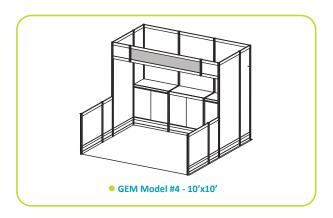

# furnishings

Grey Fabric Side Chair

Grey Fabric Counter Stool

Steno Chair

30" Round / 30" High Pedestal Table

30" Round / 18" High Coffee Table

4', 6', OR 8' Long Raised Draped Table with White Vinyl Top

4', 6', OR 8' Long Draped Table with White Vinyl Top

Gold Ballot Drum

22" W X 28" H
Chrome Sign Holder
(sign extra)