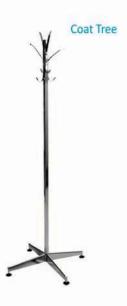

# furnishings

Grey Fabric Side Chair

Grey Fabric Counter Stool

Steno Chair

30" Round / 30" High Pedestal Table

30" Round / 18" High Coffee Table

4', 6', OR 8' Long Raised Draped Table with White Vinyl Top

4', 6', OR 8' Long Draped Table with White Vinyl Top