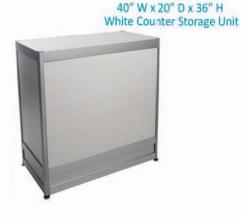

### FURNISHINGS ORDER FORM

| $\square \cap M$                                                             | O-1                                                                                                                                                                                                                                                                                                                                                                     | n a                                                                                              | . Ch                                                                                                              | 2017           |                 | DISCOUNT PRICE                                                                                                                                                                              | Dagg                                                      | mho= 00                                                                                           | 20   |
|------------------------------------------------------------------------------|-------------------------------------------------------------------------------------------------------------------------------------------------------------------------------------------------------------------------------------------------------------------------------------------------------------------------------------------------------------------------|--------------------------------------------------------------------------------------------------|-------------------------------------------------------------------------------------------------------------------|----------------|-----------------|---------------------------------------------------------------------------------------------------------------------------------------------------------------------------------------------|-----------------------------------------------------------|---------------------------------------------------------------------------------------------------|------|
| HOW:                                                                         | Calgary Re                                                                                                                                                                                                                                                                                                                                                              | novation                                                                                         | n Show                                                                                                            | 2017           |                 | DEADLINE DATE:                                                                                                                                                                              | Decer                                                     | mber 28                                                                                           | , 20 |
|                                                                              | EXHIBITOR                                                                                                                                                                                                                                                                                                                                                               | INFORM                                                                                           | MATION                                                                                                            |                |                 | CREDIT CAR                                                                                                                                                                                  | D AUTHO                                                   | RIZATIO                                                                                           | NC   |
|                                                                              | BOOTH #:                                                                                                                                                                                                                                                                                                                                                                |                                                                                                  |                                                                                                                   |                |                 | MASTERCARD                                                                                                                                                                                  | VISA                                                      | AMI                                                                                               | EX   |
| OMPANY                                                                       | <b>/</b>                                                                                                                                                                                                                                                                                                                                                                |                                                                                                  |                                                                                                                   |                | L               |                                                                                                                                                                                             |                                                           |                                                                                                   |      |
|                                                                              |                                                                                                                                                                                                                                                                                                                                                                         |                                                                                                  |                                                                                                                   |                |                 | EXPIRY DATE                                                                                                                                                                                 | 1                                                         |                                                                                                   |      |
|                                                                              | PROV/S1                                                                                                                                                                                                                                                                                                                                                                 |                                                                                                  |                                                                                                                   |                |                 | 0.175                                                                                                                                                                                       | UOL DED MANE                                              |                                                                                                   |      |
|                                                                              |                                                                                                                                                                                                                                                                                                                                                                         |                                                                                                  |                                                                                                                   |                |                 | CARL                                                                                                                                                                                        | HOLDER NAME                                               |                                                                                                   |      |
|                                                                              |                                                                                                                                                                                                                                                                                                                                                                         | _ FAX                                                                                            |                                                                                                                   |                |                 | CARDHO                                                                                                                                                                                      | DLDER SIGNATUR                                            | RE                                                                                                |      |
| ONTACT                                                                       | NAME                                                                                                                                                                                                                                                                                                                                                                    |                                                                                                  |                                                                                                                   |                |                 | CHEQUE ATTAC                                                                                                                                                                                | CHED (PAYABLE T                                           | O GES)                                                                                            |      |
|                                                                              | (ORI                                                                                                                                                                                                                                                                                                                                                                    |                                                                                                  |                                                                                                                   |                |                 | PAID IN FULL PAYMENT IS RECEIVE                                                                                                                                                             | D)                                                        |                                                                                                   |      |
|                                                                              | FURNIS                                                                                                                                                                                                                                                                                                                                                                  |                                                                                                  |                                                                                                                   |                |                 | DRAPED DISPLAY                                                                                                                                                                              | <u> </u>                                                  | 30" HIGH                                                                                          |      |
| QTY                                                                          | DESCRIPTION                                                                                                                                                                                                                                                                                                                                                             | DISCOUNT                                                                                         | REGULAR<br>PRICE                                                                                                  | TOTAL          | BLAC            | K BLUE BURGUNDY                                                                                                                                                                             | GREEN RE                                                  | D SILVER                                                                                          | □ v  |
|                                                                              | Grey Fabric Side Chair                                                                                                                                                                                                                                                                                                                                                  | \$41.00                                                                                          | \$57.00                                                                                                           |                | QTY             | DESCRIPTION                                                                                                                                                                                 | DISCOUNT<br>PRICE                                         | REGULAR<br>PRICE                                                                                  | то   |
|                                                                              | Grey Fabric Counter Stool                                                                                                                                                                                                                                                                                                                                               | \$89.50                                                                                          | \$125.50                                                                                                          |                |                 | 4 Ft. Long x 2 Ft. Wide                                                                                                                                                                     | \$85.50                                                   | \$119.50                                                                                          |      |
|                                                                              | Grey Fabric Arm Chair                                                                                                                                                                                                                                                                                                                                                   | \$42.00                                                                                          | \$74.50                                                                                                           |                |                 | 6 Ft. Long x 2 Ft. Wide                                                                                                                                                                     | \$94.00                                                   | \$131.50                                                                                          |      |
|                                                                              | Steno Chair                                                                                                                                                                                                                                                                                                                                                             | <u> </u>                                                                                         | <u> </u>                                                                                                          |                |                 | 8 Ft. Long x 2 Ft. Wide                                                                                                                                                                     | \$101.50                                                  | \$142.50                                                                                          |      |
|                                                                              | 1                                                                                                                                                                                                                                                                                                                                                                       | \$58.00                                                                                          | \$81.00                                                                                                           |                |                 | Drape Fourth Side                                                                                                                                                                           | Add \$3                                                   | 7.00 ea.                                                                                          |      |
|                                                                              | Cocktail Table 40" High 30" Round 30" High                                                                                                                                                                                                                                                                                                                              | \$90.00                                                                                          | \$125.50                                                                                                          |                |                 | 1                                                                                                                                                                                           |                                                           |                                                                                                   |      |
|                                                                              |                                                                                                                                                                                                                                                                                                                                                                         |                                                                                                  |                                                                                                                   |                |                 |                                                                                                                                                                                             |                                                           |                                                                                                   |      |
|                                                                              | Pedestal Table                                                                                                                                                                                                                                                                                                                                                          | \$74.50                                                                                          | \$104.50                                                                                                          |                | RA              | ISED DRAPED DISF                                                                                                                                                                            | LAY TABL                                                  | ES 42" F                                                                                          | HIGH |
|                                                                              | Pedestal Table  30" Round 18" High                                                                                                                                                                                                                                                                                                                                      | \$74.50<br>\$57.00                                                                               | \$104.50<br>\$79.50                                                                                               |                | <b>RA</b> □ BLA | ISED DRAPED DISF                                                                                                                                                                            | PLAY TABL                                                 | ES 42" H                                                                                          | HIGH |
|                                                                              | Pedestal Table                                                                                                                                                                                                                                                                                                                                                          | \$57.00                                                                                          | \$79.50                                                                                                           |                |                 |                                                                                                                                                                                             | _                                                         |                                                                                                   | HIGH |
|                                                                              | Pedestal Table 30" Round 18" High Coffee Table Coat Tree                                                                                                                                                                                                                                                                                                                | \$57.00<br>\$32.00                                                                               | \$79.50<br>\$45.00                                                                                                |                | BLA             | DESCRIPTION                                                                                                                                                                                 | SILVER                                                    | ☐ WHITE                                                                                           |      |
|                                                                              | Pedestal Table 30" Round 18" High Coffee Table                                                                                                                                                                                                                                                                                                                          | \$57.00                                                                                          | \$79.50                                                                                                           |                | BLA             | DESCRIPTION  4 Ft. Long x 2 Ft. Wide                                                                                                                                                        | DISCOUNT PRICE \$ 97.50                                   | WHITE REGULAR PRICE                                                                               |      |
|                                                                              | Pedestal Table  30" Round 18" High Coffee Table  Coat Tree  22" x 28" Chrome Sign                                                                                                                                                                                                                                                                                       | \$57.00<br>\$32.00                                                                               | \$79.50<br>\$45.00                                                                                                |                | BLA             | DESCRIPTION  4 Ft. Long x 2 Ft. Wide  6 Ft. Long x 2 Ft. Wide                                                                                                                               | SILVER   DISCOUNT   PRICE   \$97.50   \$120.00            | WHITE   REGULAR   PRICE   \$136.50   \$168.00                                                     |      |
|                                                                              | Pedestal Table  30" Round 18" High Coffee Table  Coat Tree  22" x 28" Chrome Sign Holder (Sign Extra)                                                                                                                                                                                                                                                                   | \$57.00<br>\$32.00<br>\$48.50                                                                    | \$79.50<br>\$45.00<br>\$68.00                                                                                     |                | BLA             | DESCRIPTION  4 Ft. Long x 2 Ft. Wide  6 Ft. Long x 2 Ft. Wide  8 Ft. Long x 2 Ft. Wide                                                                                                      | SILVER   DISCOUNT   PRICE   \$97.50   \$120.00   \$147.00 | WHITE  REGULAR PRICE  \$136.50  \$168.00  \$206.00                                                |      |
|                                                                              | Pedestal Table  30" Round 18" High Coffee Table  Coat Tree  22" x 28" Chrome Sign Holder (Sign Extra)  Easel                                                                                                                                                                                                                                                            | \$57.00<br>\$32.00<br>\$48.50<br>\$41.00                                                         | \$79.50<br>\$45.00<br>\$68.00<br>\$57.50                                                                          |                | BLA             | DESCRIPTION  4 Ft. Long x 2 Ft. Wide  6 Ft. Long x 2 Ft. Wide                                                                                                                               | SILVER   DISCOUNT   PRICE   \$97.50   \$120.00   \$147.00 | WHITE   REGULAR   PRICE   \$136.50   \$168.00                                                     |      |
|                                                                              | Pedestal Table  30" Round 18" High Coffee Table  Coat Tree  22" x 28" Chrome Sign Holder (Sign Extra)  Easel  Ballot Drum  Garment Rack on Wheels  White Counter Storage                                                                                                                                                                                                | \$57.00<br>\$32.00<br>\$48.50<br>\$41.00<br>\$65.00                                              | \$79.50<br>\$45.00<br>\$68.00<br>\$57.50<br>\$91.00                                                               |                | BLA             | DESCRIPTION  4 Ft. Long x 2 Ft. Wide  6 Ft. Long x 2 Ft. Wide  8 Ft. Long x 2 Ft. Wide  Drape Fourth Side                                                                                   | \$120.00 S147.00 Add \$3                                  | REGULAR PRICE \$136.50 \$168.00 \$206.00 7.00 ea.                                                 |      |
|                                                                              | Pedestal Table  30" Round 18" High Coffee Table  Coat Tree  22" x 28" Chrome Sign Holder (Sign Extra)  Easel  Ballot Drum  Garment Rack on Wheels                                                                                                                                                                                                                       | \$57.00<br>\$32.00<br>\$48.50<br>\$41.00<br>\$65.00<br>\$46.50                                   | \$79.50<br>\$45.00<br>\$68.00<br>\$57.50<br>\$91.00<br>\$65.00                                                    |                | BLA             | DESCRIPTION  4 Ft. Long x 2 Ft. Wide  6 Ft. Long x 2 Ft. Wide  8 Ft. Long x 2 Ft. Wide  Drape Fourth Side                                                                                   | SILVER                                                    | WHITE   REGULAR PRICE   \$136.50   \$168.00   \$206.00   7.00 ea.                                 | ТОТ  |
|                                                                              | Pedestal Table  30" Round 18" High Coffee Table  Coat Tree  22" x 28" Chrome Sign Holder (Sign Extra)  Easel  Ballot Drum  Garment Rack on Wheels  White Counter Storage Unit 40" H                                                                                                                                                                                     | \$57.00<br>\$32.00<br>\$48.50<br>\$41.00<br>\$65.00<br>\$46.50<br>\$139.50                       | \$79.50<br>\$45.00<br>\$68.00<br>\$57.50<br>\$91.00<br>\$65.00<br>\$195.50                                        |                | BLA             | DESCRIPTION  4 Ft. Long x 2 Ft. Wide  6 Ft. Long x 2 Ft. Wide  8 Ft. Long x 2 Ft. Wide  Drape Fourth Side                                                                                   | \$120.00 \$147.00 Add \$3                                 | WHITE   REGULAR PRICE   \$136.50   \$168.00   \$206.00   7.00 ea.                                 | ТОТ  |
|                                                                              | Pedestal Table  30" Round 18" High Coffee Table  Coat Tree  22" x 28" Chrome Sign Holder (Sign Extra)  Easel  Ballot Drum  Garment Rack on Wheels  White Counter Storage Unit 40" H  Bag Holder 41"H                                                                                                                                                                    | \$57.00<br>\$32.00<br>\$48.50<br>\$41.00<br>\$65.00<br>\$139.50<br>\$68.00                       | \$79.50<br>\$45.00<br>\$68.00<br>\$57.50<br>\$91.00<br>\$65.00<br>\$195.50<br>\$960.50                            |                | BLA             | DESCRIPTION  4 Ft. Long x 2 Ft. Wide  6 Ft. Long x 2 Ft. Wide  8 Ft. Long x 2 Ft. Wide  Drape Fourth Side  CUSTOM BOO  BLACK BLUE  3 Ft. High (Per Linear Ft                                | SILVER                                                    | WHITE   REGULAR PRICE   \$136.50   \$168.00   \$206.00   7.00 ea.                                 | ТО   |
|                                                                              | Pedestal Table  30" Round 18" High Coffee Table  Coat Tree  22" x 28" Chrome Sign Holder (Sign Extra)  Easel  Ballot Drum  Garment Rack on Wheels  White Counter Storage Unit 40" H  Bag Holder 41"H  Tape Stanchion  Wastebasket                                                                                                                                       | \$57.00<br>\$32.00<br>\$48.50<br>\$41.00<br>\$65.00<br>\$46.50<br>\$139.50<br>\$68.00<br>\$43.50 | \$79.50<br>\$45.00<br>\$68.00<br>\$57.50<br>\$91.00<br>\$65.00<br>\$195.50                                        |                | BLA             | DESCRIPTION  4 Ft. Long x 2 Ft. Wide  6 Ft. Long x 2 Ft. Wide  8 Ft. Long x 2 Ft. Wide  Drape Fourth Side  CUSTOM BOO                                                                       | SILVER                                                    | WHITE   REGULAR PRICE   \$136.50   \$168.00   \$206.00   7.00 ea.                                 | ТО   |
|                                                                              | Pedestal Table  30" Round 18" High Coffee Table  Coat Tree  22" x 28" Chrome Sign Holder (Sign Extra)  Easel  Ballot Drum  Garment Rack on Wheels  White Counter Storage Unit 40" H  Bag Holder 41"H  Tape Stanchion  Wastebasket  conditions  ecceived after the Discount Price Date we                                                                                | \$57.00 \$32.00 \$48.50 \$41.00 \$65.00 \$139.50 \$68.00 \$43.50 \$22.50                         | \$79.50<br>\$45.00<br>\$68.00<br>\$57.50<br>\$91.00<br>\$65.00<br>\$195.50<br>\$960.50<br>\$32.00                 | Price.         | BLA             | DESCRIPTION  4 Ft. Long x 2 Ft. Wide  6 Ft. Long x 2 Ft. Wide  8 Ft. Long x 2 Ft. Wide  Drape Fourth Side  CUSTOM BOO  BLACK BLUE  3 Ft. High (Per Linear Ft.)  8 Ft. High (Per Linear Ft.) | SILVER                                                    | WHITE   REGULAR PRICE   \$136.50   \$168.00   \$206.00   7.00 ea.   PING   WH   \$10.00   \$11.00 | ТО   |
| All orders r<br>Exhibitor is<br>If a colour i                                | Pedestal Table  30" Round 18" High Coffee Table  Coat Tree  22" x 28" Chrome Sign Holder (Sign Extra)  Easel  Ballot Drum  Garment Rack on Wheels  White Counter Storage Unit 40" H  Bag Holder 41"H  Tape Stanchion  Wastebasket  onditions  eceived after the Discount Price Date w responsible for all items for the duratio is not chosen, GES will choose a colour | \$57.00 \$32.00 \$48.50 \$41.00 \$65.00 \$46.50 \$139.50 \$68.00 \$22.50                         | \$79.50<br>\$45.00<br>\$68.00<br>\$57.50<br>\$91.00<br>\$65.00<br>\$195.50<br>\$60.50<br>\$32.00                  | Price.         | BLA             | DESCRIPTION  4 Ft. Long x 2 Ft. Wide  6 Ft. Long x 2 Ft. Wide  8 Ft. Long x 2 Ft. Wide  Drape Fourth Side  CUSTOM BOO  BLACK BLUE  3 Ft. High (Per Linear Ft.)  8 Ft. High (Per Linear Ft.) | SILVER                                                    | WHITE   REGULAR PRICE   \$136.50   \$168.00   \$206.00   7.00 ea.   PING   WH \$10.00   \$11.00   | ТО   |
| All orders re<br>Exhibitor is<br>If a colour is<br>Charges and<br>GES is not | Pedestal Table  30" Round 18" High Coffee Table  Coat Tree  22" x 28" Chrome Sign Holder (Sign Extra)  Easel  Ballot Drum  Garment Rack on Wheels  White Counter Storage Unit 40" H  Bag Holder 41"H  Tape Stanchion  Wastebasket  conditions  received after the Discount Price Date was responsible for all items for the duration                                    | \$57.00 \$32.00 \$48.50 \$41.00 \$65.00 \$139.50 \$68.00 \$43.50 \$22.50                         | \$79.50 \$45.00 \$68.00 \$57.50 \$91.00 \$65.00 \$195.50 \$95.50 \$at the Regular operty of GES. ibits or counter | storage units. | BLA             | DESCRIPTION  4 Ft. Long x 2 Ft. Wide  6 Ft. Long x 2 Ft. Wide  8 Ft. Long x 2 Ft. Wide  Drape Fourth Side  CUSTOM BOO  BLACK BLUE  3 Ft. High (Per Linear Ft.)  8 Ft. High (Per Linear Ft.) | SILVER                                                    | WHITE   REGULAR PRICE   \$136.50   \$168.00   \$206.00   7.00 ea.   PING   WH \$10.00   \$11.00   | TO   |