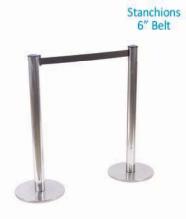

### FURNISHINGS ORDER FORM

| $\square \cap M$                                                             | O-1                                                                                                                                                                                                                                                                                                                                                                     | n a                                                                                              | . Ch                                                                                                              | 2017           |                 | DISCOUNT PRICE                                                                                                                                                                              | Dagg                                                      | mho= 00                                                                                           | 20   |
|------------------------------------------------------------------------------|-------------------------------------------------------------------------------------------------------------------------------------------------------------------------------------------------------------------------------------------------------------------------------------------------------------------------------------------------------------------------|--------------------------------------------------------------------------------------------------|-------------------------------------------------------------------------------------------------------------------|----------------|-----------------|---------------------------------------------------------------------------------------------------------------------------------------------------------------------------------------------|-----------------------------------------------------------|---------------------------------------------------------------------------------------------------|------|
| HOW:                                                                         | Calgary Re                                                                                                                                                                                                                                                                                                                                                              | novation                                                                                         | n Show                                                                                                            | 2017           |                 | DEADLINE DATE:                                                                                                                                                                              | Decer                                                     | mber 28                                                                                           | , 20 |
|                                                                              | EXHIBITOR                                                                                                                                                                                                                                                                                                                                                               | INFORM                                                                                           | MATION                                                                                                            |                |                 | CREDIT CAR                                                                                                                                                                                  | D AUTHO                                                   | RIZATIO                                                                                           | NC   |
|                                                                              | BOOTH #:                                                                                                                                                                                                                                                                                                                                                                |                                                                                                  |                                                                                                                   |                |                 | MASTERCARD                                                                                                                                                                                  | VISA                                                      | AMI                                                                                               | EX   |
| OMPANY                                                                       | <b>/</b>                                                                                                                                                                                                                                                                                                                                                                |                                                                                                  |                                                                                                                   |                | L               |                                                                                                                                                                                             |                                                           |                                                                                                   |      |
|                                                                              |                                                                                                                                                                                                                                                                                                                                                                         |                                                                                                  |                                                                                                                   |                |                 | EXPIRY DATE                                                                                                                                                                                 | 1                                                         |                                                                                                   |      |
|                                                                              | PROV/S1                                                                                                                                                                                                                                                                                                                                                                 |                                                                                                  |                                                                                                                   |                |                 | 0.175                                                                                                                                                                                       | UOL DED MANE                                              |                                                                                                   |      |
|                                                                              |                                                                                                                                                                                                                                                                                                                                                                         |                                                                                                  |                                                                                                                   |                |                 | CARL                                                                                                                                                                                        | HOLDER NAME                                               |                                                                                                   |      |
|                                                                              |                                                                                                                                                                                                                                                                                                                                                                         | _ FAX                                                                                            |                                                                                                                   |                |                 | CARDHO                                                                                                                                                                                      | DLDER SIGNATUR                                            | RE                                                                                                |      |
| ONTACT                                                                       | NAME                                                                                                                                                                                                                                                                                                                                                                    |                                                                                                  |                                                                                                                   |                |                 | CHEQUE ATTAC                                                                                                                                                                                | CHED (PAYABLE T                                           | O GES)                                                                                            |      |
|                                                                              | (ORI                                                                                                                                                                                                                                                                                                                                                                    |                                                                                                  |                                                                                                                   |                |                 | PAID IN FULL PAYMENT IS RECEIVE                                                                                                                                                             | D)                                                        |                                                                                                   |      |
|                                                                              | FURNIS                                                                                                                                                                                                                                                                                                                                                                  |                                                                                                  |                                                                                                                   |                |                 | DRAPED DISPLAY                                                                                                                                                                              | <u> </u>                                                  | 30" HIGH                                                                                          |      |
| QTY                                                                          | DESCRIPTION                                                                                                                                                                                                                                                                                                                                                             | DISCOUNT                                                                                         | REGULAR<br>PRICE                                                                                                  | TOTAL          | BLAC            | K BLUE BURGUNDY                                                                                                                                                                             | GREEN RE                                                  | D SILVER                                                                                          | □ v  |
|                                                                              | Grey Fabric Side Chair                                                                                                                                                                                                                                                                                                                                                  | \$41.00                                                                                          | \$57.00                                                                                                           |                | QTY             | DESCRIPTION                                                                                                                                                                                 | DISCOUNT<br>PRICE                                         | REGULAR<br>PRICE                                                                                  | то   |
|                                                                              | Grey Fabric Counter Stool                                                                                                                                                                                                                                                                                                                                               | \$89.50                                                                                          | \$125.50                                                                                                          |                |                 | 4 Ft. Long x 2 Ft. Wide                                                                                                                                                                     | \$85.50                                                   | \$119.50                                                                                          |      |
|                                                                              | Grey Fabric Arm Chair                                                                                                                                                                                                                                                                                                                                                   | \$42.00                                                                                          | \$74.50                                                                                                           |                |                 | 6 Ft. Long x 2 Ft. Wide                                                                                                                                                                     | \$94.00                                                   | \$131.50                                                                                          |      |
|                                                                              | Steno Chair                                                                                                                                                                                                                                                                                                                                                             | <u> </u>                                                                                         | <u> </u>                                                                                                          |                |                 | 8 Ft. Long x 2 Ft. Wide                                                                                                                                                                     | \$101.50                                                  | \$142.50                                                                                          |      |
|                                                                              | 1                                                                                                                                                                                                                                                                                                                                                                       | \$58.00                                                                                          | \$81.00                                                                                                           |                |                 | Drape Fourth Side                                                                                                                                                                           | Add \$3                                                   | 7.00 ea.                                                                                          |      |
|                                                                              | Cocktail Table 40" High 30" Round 30" High                                                                                                                                                                                                                                                                                                                              | \$90.00                                                                                          | \$125.50                                                                                                          |                |                 | 1                                                                                                                                                                                           |                                                           |                                                                                                   |      |
|                                                                              |                                                                                                                                                                                                                                                                                                                                                                         |                                                                                                  |                                                                                                                   |                |                 |                                                                                                                                                                                             |                                                           |                                                                                                   |      |
|                                                                              | Pedestal Table                                                                                                                                                                                                                                                                                                                                                          | \$74.50                                                                                          | \$104.50                                                                                                          |                | RA              | ISED DRAPED DISF                                                                                                                                                                            | LAY TABL                                                  | ES 42" F                                                                                          | HIGH |
|                                                                              | Pedestal Table  30" Round 18" High                                                                                                                                                                                                                                                                                                                                      | \$74.50<br>\$57.00                                                                               | \$104.50<br>\$79.50                                                                                               |                | <b>RA</b> □ BLA | ISED DRAPED DISF                                                                                                                                                                            | PLAY TABL                                                 | ES 42" H                                                                                          | HIGH |
|                                                                              | Pedestal Table                                                                                                                                                                                                                                                                                                                                                          | \$57.00                                                                                          | \$79.50                                                                                                           |                |                 |                                                                                                                                                                                             | _                                                         |                                                                                                   | HIGH |
|                                                                              | Pedestal Table 30" Round 18" High Coffee Table Coat Tree                                                                                                                                                                                                                                                                                                                | \$57.00<br>\$32.00                                                                               | \$79.50<br>\$45.00                                                                                                |                | BLA             | DESCRIPTION                                                                                                                                                                                 | SILVER                                                    | ☐ WHITE                                                                                           |      |
|                                                                              | Pedestal Table 30" Round 18" High Coffee Table                                                                                                                                                                                                                                                                                                                          | \$57.00                                                                                          | \$79.50                                                                                                           |                | BLA             | DESCRIPTION  4 Ft. Long x 2 Ft. Wide                                                                                                                                                        | DISCOUNT PRICE \$ 97.50                                   | WHITE REGULAR PRICE                                                                               |      |
|                                                                              | Pedestal Table  30" Round 18" High Coffee Table  Coat Tree  22" x 28" Chrome Sign                                                                                                                                                                                                                                                                                       | \$57.00<br>\$32.00                                                                               | \$79.50<br>\$45.00                                                                                                |                | BLA             | DESCRIPTION  4 Ft. Long x 2 Ft. Wide  6 Ft. Long x 2 Ft. Wide                                                                                                                               | SILVER   DISCOUNT   PRICE   \$97.50   \$120.00            | WHITE   REGULAR   PRICE   \$136.50   \$168.00                                                     |      |
|                                                                              | Pedestal Table  30" Round 18" High Coffee Table  Coat Tree  22" x 28" Chrome Sign Holder (Sign Extra)                                                                                                                                                                                                                                                                   | \$57.00<br>\$32.00<br>\$48.50                                                                    | \$79.50<br>\$45.00<br>\$68.00                                                                                     |                | BLA             | DESCRIPTION  4 Ft. Long x 2 Ft. Wide  6 Ft. Long x 2 Ft. Wide  8 Ft. Long x 2 Ft. Wide                                                                                                      | SILVER   DISCOUNT   PRICE   \$97.50   \$120.00   \$147.00 | WHITE  REGULAR PRICE  \$136.50  \$168.00  \$206.00                                                |      |
|                                                                              | Pedestal Table  30" Round 18" High Coffee Table  Coat Tree  22" x 28" Chrome Sign Holder (Sign Extra)  Easel                                                                                                                                                                                                                                                            | \$57.00<br>\$32.00<br>\$48.50<br>\$41.00                                                         | \$79.50<br>\$45.00<br>\$68.00<br>\$57.50                                                                          |                | BLA             | DESCRIPTION  4 Ft. Long x 2 Ft. Wide  6 Ft. Long x 2 Ft. Wide                                                                                                                               | SILVER   DISCOUNT   PRICE   \$97.50   \$120.00   \$147.00 | WHITE   REGULAR   PRICE   \$136.50   \$168.00                                                     |      |
|                                                                              | Pedestal Table  30" Round 18" High Coffee Table  Coat Tree  22" x 28" Chrome Sign Holder (Sign Extra)  Easel  Ballot Drum  Garment Rack on Wheels  White Counter Storage                                                                                                                                                                                                | \$57.00<br>\$32.00<br>\$48.50<br>\$41.00<br>\$65.00                                              | \$79.50<br>\$45.00<br>\$68.00<br>\$57.50<br>\$91.00                                                               |                | BLA             | DESCRIPTION  4 Ft. Long x 2 Ft. Wide  6 Ft. Long x 2 Ft. Wide  8 Ft. Long x 2 Ft. Wide  Drape Fourth Side                                                                                   | \$120.00 S147.00 Add \$3                                  | REGULAR PRICE \$136.50 \$168.00 \$206.00 7.00 ea.                                                 |      |
|                                                                              | Pedestal Table  30" Round 18" High Coffee Table  Coat Tree  22" x 28" Chrome Sign Holder (Sign Extra)  Easel  Ballot Drum  Garment Rack on Wheels                                                                                                                                                                                                                       | \$57.00<br>\$32.00<br>\$48.50<br>\$41.00<br>\$65.00<br>\$46.50                                   | \$79.50<br>\$45.00<br>\$68.00<br>\$57.50<br>\$91.00<br>\$65.00                                                    |                | BLA             | DESCRIPTION  4 Ft. Long x 2 Ft. Wide  6 Ft. Long x 2 Ft. Wide  8 Ft. Long x 2 Ft. Wide  Drape Fourth Side                                                                                   | SILVER                                                    | WHITE   REGULAR PRICE   \$136.50   \$168.00   \$206.00   7.00 ea.                                 | ТОТ  |
|                                                                              | Pedestal Table  30" Round 18" High Coffee Table  Coat Tree  22" x 28" Chrome Sign Holder (Sign Extra)  Easel  Ballot Drum  Garment Rack on Wheels  White Counter Storage Unit 40" H                                                                                                                                                                                     | \$57.00<br>\$32.00<br>\$48.50<br>\$41.00<br>\$65.00<br>\$46.50<br>\$139.50                       | \$79.50<br>\$45.00<br>\$68.00<br>\$57.50<br>\$91.00<br>\$65.00<br>\$195.50                                        |                | BLA             | DESCRIPTION  4 Ft. Long x 2 Ft. Wide  6 Ft. Long x 2 Ft. Wide  8 Ft. Long x 2 Ft. Wide  Drape Fourth Side                                                                                   | \$120.00 \$147.00 Add \$3                                 | WHITE   REGULAR PRICE   \$136.50   \$168.00   \$206.00   7.00 ea.                                 | ТОТ  |
|                                                                              | Pedestal Table  30" Round 18" High Coffee Table  Coat Tree  22" x 28" Chrome Sign Holder (Sign Extra)  Easel  Ballot Drum  Garment Rack on Wheels  White Counter Storage Unit 40" H  Bag Holder 41"H                                                                                                                                                                    | \$57.00<br>\$32.00<br>\$48.50<br>\$41.00<br>\$65.00<br>\$139.50<br>\$68.00                       | \$79.50<br>\$45.00<br>\$68.00<br>\$57.50<br>\$91.00<br>\$65.00<br>\$195.50<br>\$960.50                            |                | BLA             | DESCRIPTION  4 Ft. Long x 2 Ft. Wide  6 Ft. Long x 2 Ft. Wide  8 Ft. Long x 2 Ft. Wide  Drape Fourth Side  CUSTOM BOO  BLACK BLUE  3 Ft. High (Per Linear Ft                                | SILVER                                                    | WHITE   REGULAR PRICE   \$136.50   \$168.00   \$206.00   7.00 ea.                                 | ТО   |
|                                                                              | Pedestal Table  30" Round 18" High Coffee Table  Coat Tree  22" x 28" Chrome Sign Holder (Sign Extra)  Easel  Ballot Drum  Garment Rack on Wheels  White Counter Storage Unit 40" H  Bag Holder 41"H  Tape Stanchion  Wastebasket                                                                                                                                       | \$57.00<br>\$32.00<br>\$48.50<br>\$41.00<br>\$65.00<br>\$46.50<br>\$139.50<br>\$68.00<br>\$43.50 | \$79.50<br>\$45.00<br>\$68.00<br>\$57.50<br>\$91.00<br>\$65.00<br>\$195.50                                        |                | BLA             | DESCRIPTION  4 Ft. Long x 2 Ft. Wide  6 Ft. Long x 2 Ft. Wide  8 Ft. Long x 2 Ft. Wide  Drape Fourth Side  CUSTOM BOO                                                                       | SILVER                                                    | WHITE   REGULAR PRICE   \$136.50   \$168.00   \$206.00   7.00 ea.                                 | ТО   |
|                                                                              | Pedestal Table  30" Round 18" High Coffee Table  Coat Tree  22" x 28" Chrome Sign Holder (Sign Extra)  Easel  Ballot Drum  Garment Rack on Wheels  White Counter Storage Unit 40" H  Bag Holder 41"H  Tape Stanchion  Wastebasket  conditions  ecceived after the Discount Price Date we                                                                                | \$57.00 \$32.00 \$48.50 \$41.00 \$65.00 \$139.50 \$68.00 \$43.50 \$22.50                         | \$79.50<br>\$45.00<br>\$68.00<br>\$57.50<br>\$91.00<br>\$65.00<br>\$195.50<br>\$960.50<br>\$32.00                 | Price.         | BLA             | DESCRIPTION  4 Ft. Long x 2 Ft. Wide  6 Ft. Long x 2 Ft. Wide  8 Ft. Long x 2 Ft. Wide  Drape Fourth Side  CUSTOM BOO  BLACK BLUE  3 Ft. High (Per Linear Ft.)  8 Ft. High (Per Linear Ft.) | SILVER                                                    | WHITE   REGULAR PRICE   \$136.50   \$168.00   \$206.00   7.00 ea.   PING   WH   \$10.00   \$11.00 | ТО   |
| All orders r<br>Exhibitor is<br>If a colour i                                | Pedestal Table  30" Round 18" High Coffee Table  Coat Tree  22" x 28" Chrome Sign Holder (Sign Extra)  Easel  Ballot Drum  Garment Rack on Wheels  White Counter Storage Unit 40" H  Bag Holder 41"H  Tape Stanchion  Wastebasket  onditions  eceived after the Discount Price Date w responsible for all items for the duratio is not chosen, GES will choose a colour | \$57.00 \$32.00 \$48.50 \$41.00 \$65.00 \$46.50 \$139.50 \$68.00 \$22.50                         | \$79.50<br>\$45.00<br>\$68.00<br>\$57.50<br>\$91.00<br>\$65.00<br>\$195.50<br>\$60.50<br>\$32.00                  | Price.         | BLA             | DESCRIPTION  4 Ft. Long x 2 Ft. Wide  6 Ft. Long x 2 Ft. Wide  8 Ft. Long x 2 Ft. Wide  Drape Fourth Side  CUSTOM BOO  BLACK BLUE  3 Ft. High (Per Linear Ft.)  8 Ft. High (Per Linear Ft.) | SILVER                                                    | WHITE   REGULAR PRICE   \$136.50   \$168.00   \$206.00   7.00 ea.   PING   WH \$10.00   \$11.00   | ТО   |
| All orders re<br>Exhibitor is<br>If a colour is<br>Charges and<br>GES is not | Pedestal Table  30" Round 18" High Coffee Table  Coat Tree  22" x 28" Chrome Sign Holder (Sign Extra)  Easel  Ballot Drum  Garment Rack on Wheels  White Counter Storage Unit 40" H  Bag Holder 41"H  Tape Stanchion  Wastebasket  conditions  received after the Discount Price Date was responsible for all items for the duration                                    | \$57.00 \$32.00 \$48.50 \$41.00 \$65.00 \$139.50 \$68.00 \$43.50 \$22.50                         | \$79.50 \$45.00 \$68.00 \$57.50 \$91.00 \$65.00 \$195.50 \$95.50 \$at the Regular operty of GES. ibits or counter | storage units. | BLA             | DESCRIPTION  4 Ft. Long x 2 Ft. Wide  6 Ft. Long x 2 Ft. Wide  8 Ft. Long x 2 Ft. Wide  Drape Fourth Side  CUSTOM BOO  BLACK BLUE  3 Ft. High (Per Linear Ft.)  8 Ft. High (Per Linear Ft.) | SILVER                                                    | WHITE   REGULAR PRICE   \$136.50   \$168.00   \$206.00   7.00 ea.   PING   WH \$10.00   \$11.00   | TO   |