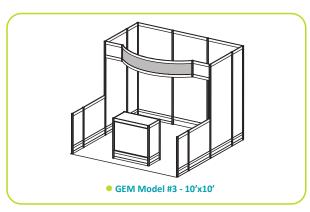

# furnishings

Grey Fabric Side Chair

Grey Fabric Counter Stool

Steno Chair

30" Round / 30" High Pedestal Table

30" Round / 18" High Coffee Table

4', 6', OR 8' Long Raised Draped Table with White Vinyl Top

4', 6', OR 8' Long Draped Table with White Vinyl Top

Gold Ballot Drum

22" W X 28" H
Chrome Sign Holder
(sign extra)