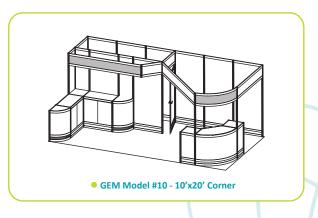

# furnishings

Grey Fabric Side Chair

Grey Fabric Counter Stool

Steno Chair

30" Round / 30" High Pedestal Table

30" Round / 18" High Coffee Table

4', 6', OR 8' Long Raised Draped Table with White Vinyl Top

4', 6', OR 8' Long Draped Table with White Vinyl Top

Gold Ballot Drum

22" W X 28" H
Chrome Sign Holder
(sign extra)